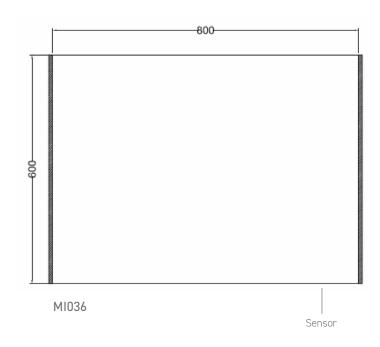

TECHNICAL DATA SHEET

Range: Mirrors

Type: Arno

Code: MI035 MI036

Version/Date: v3 06/25

## Information:

- LED lightband technology
- Motion On/Off
- Heated Demister pad

- Mount vertical or horizontal
- IP44 rated
- · A+ Energy Rating

<u>Guarantee/Aftercare</u>: During installation extra care must be taken to avoid damaging the fittings. We provide a guarantee against faulty manufacture or materials (excluding serviceable parts), providing they have been installed, cared for and used in accordance with our instructions and good plumbing practice. We recommend that all brassware is installed to allow access to serviceable parts as we cannot accept responsibility in the event that access is required.