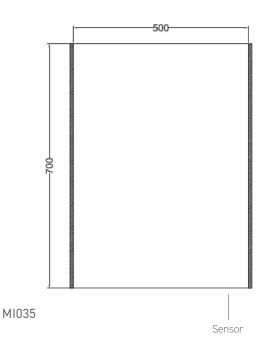

TECHNICAL DATA SHEET

Range: Mirrors

Type: Arno

Code: MI035 MI036

Version/Date: v3 06/25

## Information:

- LED lightband technology
- Motion On/Off
- Heated Demister pad

- Mount vertical or horizontal
- IP44 rated
- · A+ Energy Rating

<u>Guarantee/Aftercare</u>: During installation extra care must be taken to avoid damaging the fittings. We provide a guarantee against faulty manufacture or materials (excluding serviceable parts), providing they have been installed, cared for and used in accordance with our instructions and good plumbing practice. We recommend that all brassware is installed to allow access to serviceable parts as we cannot accept responsibility in the event that access is required.