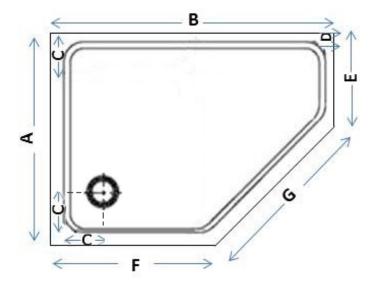

## Right hand extended pentagon Technical drawing

## RIGHT HAND EXTENDED PENTAGON

| Dimensions (mm) |          |                 |       |         |           |             |
|-----------------|----------|-----------------|-------|---------|-----------|-------------|
| Α               | В        | C               | D     | Е       | F         | G           |
| 900             | 1200     | 180             | 60    | 400     | 700       | 700         |
|                 | A<br>900 | A B<br>900 1200 | A B C | A B C D | A B C D E | A B C D E F |