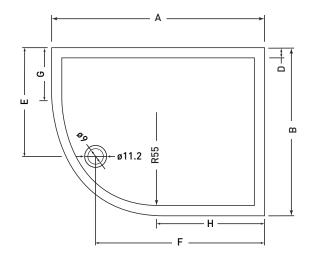

| Size    | Code | А  | В  | D   | E  | F  | G  | Н  |
|---------|------|----|----|-----|----|----|----|----|
| 90 x 80 | LP41 | 90 | 80 | 6.5 | 51 | 60 | 25 | 45 |

Dimensions in CM. LP41R is reflected