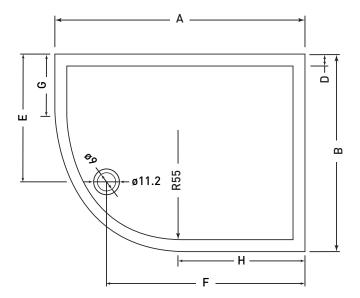

## Technical Data Sheet

Range: Shower Trays

Type: Offset Quadrant

Code: LP40L

Version/Date: v4 04/23

| Size     | Code  | А   | В  | D   | Е  | F  | G  | Н  |
|----------|-------|-----|----|-----|----|----|----|----|
| 100 x 80 | LP40L | 100 | 80 | 6.5 | 51 | 70 | 25 | 45 |

Dimensions in CM LP40R is reflected.

Information: Waste not included

Height: 4cm

<u>Guarantee/Aftercare:</u> During installation extra care must be taken to avoid damaging the fittings. We provide a guarantee against faulty manufacture or materials (excluding serviceable parts), providing they have been installed, cared for and used in accordance with our instructions and good plumbing practice. All products installed in a commercial environment carry a 12 month guarantee. We cannot be held responsible for the use of incorrect dimensions shown for first fix without the actual products on site.