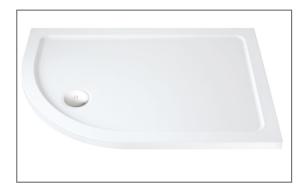

## Technical Data Sheet

Range: Shower Trays

Type: Offset Quadrant

Code: LP40L

Version/Date: v4 04/23

| Size     | Code  | А   | В  | D   | Е  | F  | G  | Н  |
|----------|-------|-----|----|-----|----|----|----|----|
| 100 x 80 | LP40L | 100 | 80 | 6.5 | 51 | 70 | 25 | 45 |

Dimensions in CM LP40R is reflected.

Information: Waste not included

Height: 4cm

<u>Guarantee/Aftercare:</u> During installation extra care must be taken to avoid damaging the fittings. We provide a guarantee against faulty manufacture or materials (excluding serviceable parts), providing they have been installed, cared for and used in accordance with our instructions and good plumbing practice. All products installed in a commercial environment carry a 12 month guarantee. We cannot be held responsible for the use of incorrect dimensions shown for first fix without the actual products on site.