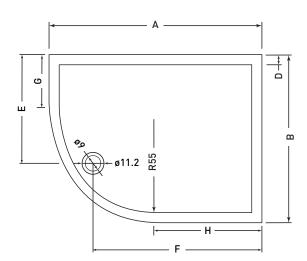

Technical Data Sheet

Range: Shower Trays

Type: Offset Quadrant

Code: LP39 LH

Version/Date: v4 04/23

| Size     | Code  | А   | В  | D   | Е  | F  | G  | Н  |
|----------|-------|-----|----|-----|----|----|----|----|
| 120 x 90 | LP39L | 120 | 90 | 6.5 | 61 | 90 | 35 | 65 |

Dimensions in CM. LP39R is reflected

Information: Waste not included

Height: 4cm

<u>Guarantee/Aftercare:</u> During installation extra care must be taken to avoid damaging the fittings. We provide a guarantee against faulty manufacture or materials (excluding serviceable parts), providing they have been installed, cared for and used in accordance with our instructions and good plumbing practice. All products installed in a commercial environment carry a 12 month guarantee. We cannot be held responsible for the use of incorrect dimensions shown for first fix without the actual products on site.