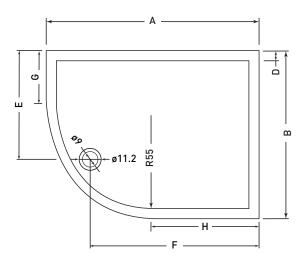

Technical Data Sheet

Range: Shower Trays

Type: Offset Quadrant

Code: LP37L

Version/Date: v3 04/23

| Size     | Code  | А   | В  | D   | Е  | F  | G  | Н  |
|----------|-------|-----|----|-----|----|----|----|----|
| 120 x 80 | LP37L | 120 | 80 | 6.5 | 51 | 90 | 25 | 65 |

Dimensions in CM. LP37R is reflected.

Information: Waste not included

Height: 4cm

Guarantee/Aftercare: During installation extra care must be taken to avoid damaging the fittings. We provide a guarantee against faulty manufacture or materials (excluding serviceable parts), providing they have been installed, cared for and used in accordance with our instructions and good plumbing practice. All products installed in a commercial environment carry a 12 month guarantee. We cannot be held responsible for the use of incorrect dimensions shown for first fix without the actual products on site.