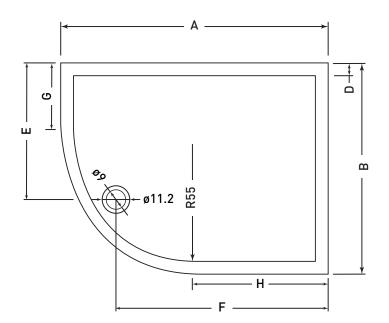

Technical Data Sheet

Shower Trays Range:

Offset Quadrant Type:

LP26L/R Code:

v3 04/23 Version/Date:

| Size       | Code  | А  | В  | D   | Е  | F  | G  | Н  |
|------------|-------|----|----|-----|----|----|----|----|
| 90 x 76 LH | LP26L | 90 | 76 | 6.5 | 47 | 60 | 21 | 35 |