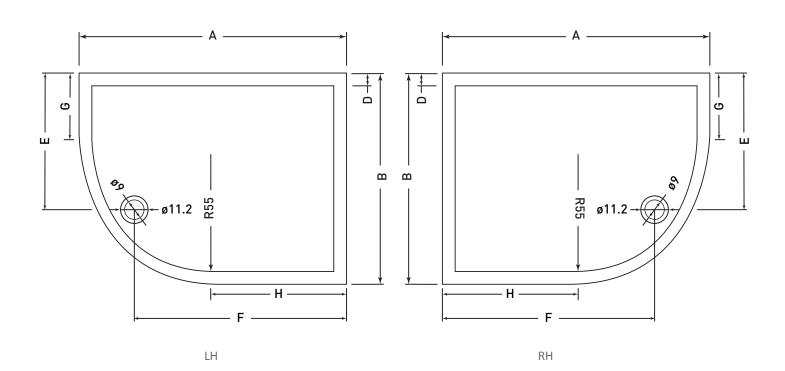

Technical Data Sheet

Range: Shower Trays

Type: Offset Quadrant

Code: LP24 L/R

Version/Date: v3 04/23

| Size        | Code  | А   | В  | D   | Е  | F  | G  | Н  |
|-------------|-------|-----|----|-----|----|----|----|----|
| 100 x 90 LH | LP24L | 100 | 90 | 6.5 | 61 | 70 | 35 | 45 |

LP24R is reflected

Information: Waste not included

Finishes:

Guarantee/Aftercare: During installation extra care must be taken to avoid damaging the fittings. We provide a guarantee against faulty manufacture or materials (excluding serviceable parts), providing they have been installed, cared for and used in accordance with our instructions and good plumbing practice. All products installed in a commercial environment carry a 12 month guarantee. We cannot be held responsible for the use of incorrect dimensions shown for first fix without the actual products on site.