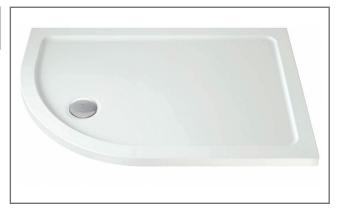

Technical Data Sheet

Range: Shower Trays

Type: Offset Quadrant

Code: LP24 L/R

Version/Date: v3 04/23

| Size        | Code  | А   | В  | D   | Е  | F  | G  | Н  |
|-------------|-------|-----|----|-----|----|----|----|----|
| 100 x 90 LH | LP24L | 100 | 90 | 6.5 | 61 | 70 | 35 | 45 |