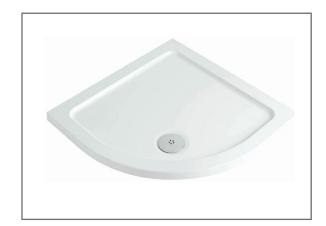

Technical Data Sheet

Range: Shower Trays

Type: Quadrant

Code: LP22/LP23/LP38

Version/Date: v4 04/23

Information: Waste not included

Finishes:

Guarantee/Aftercare: During installation extra care must be taken to avoid damaging the fittings. We provide a guarantee against faulty manufacture or materials (excluding serviceable parts), providing they have been installed, cared for and used in accordance with our instructions and good plumbing practice. All products installed in a commercial environment carry a 12 month guarantee. We cannot be held responsible for the use of incorrect dimensions shown for first fix without the actual products on site.