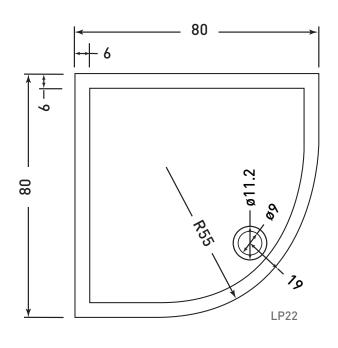

Technical Data Sheet

Range: Shower Trays

Type: Quadrant

Code: LP22/LP23/LP38

Version/Date: v4 04/23

Information: Waste not included

Finishes:

Guarantee/Aftercare: During installation extra care must be taken to avoid damaging the fittings. We provide a guarantee against faulty manufacture or materials (excluding serviceable parts), providing they have been installed, cared for and used in accordance with our instructions and good plumbing practice. All products installed in a commercial environment carry a 12 month guarantee. We cannot be held responsible for the use of incorrect dimensions shown for first fix without the actual products on site.