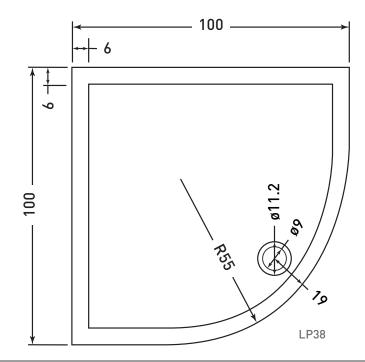

Technical Data Sheet

Range: Shower Trays

Type: Quadrant

Code: LP22/LP23/LP38

Version/Date: v4 04/23

Information: Waste not included

Finishes:

Guarantee/Aftercare: During installation extra care must be taken to avoid damaging the fittings. We provide a guarantee against faulty manufacture or materials (excluding serviceable parts), providing they have been installed, cared for and used in accordance with our instructions and good plumbing practice. All products installed in a commercial environment carry a 12 month guarantee. We cannot be held responsible for the use of incorrect dimensions shown for first fix without the actual products on site.