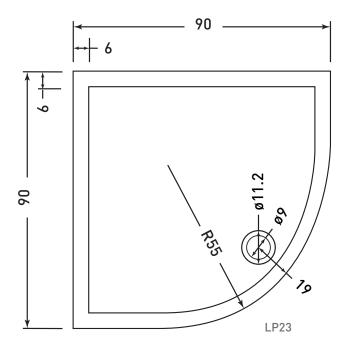

Technical Data Sheet

Range: Shower Trays

Type: Quadrant

Code: LP22/LP23/LP38

Version/Date: v4 04/23

Information: Waste not included

Finishes:

Guarantee/Aftercare: During installation extra care must be taken to avoid damaging the fittings. We provide a guarantee against faulty manufacture or materials (excluding serviceable parts), providing they have been installed, cared for and used in accordance with our instructions and good plumbing practice. All products installed in a commercial environment carry a 12 month guarantee. We cannot be held responsible for the use of incorrect dimensions shown for first fix without the actual products on site.