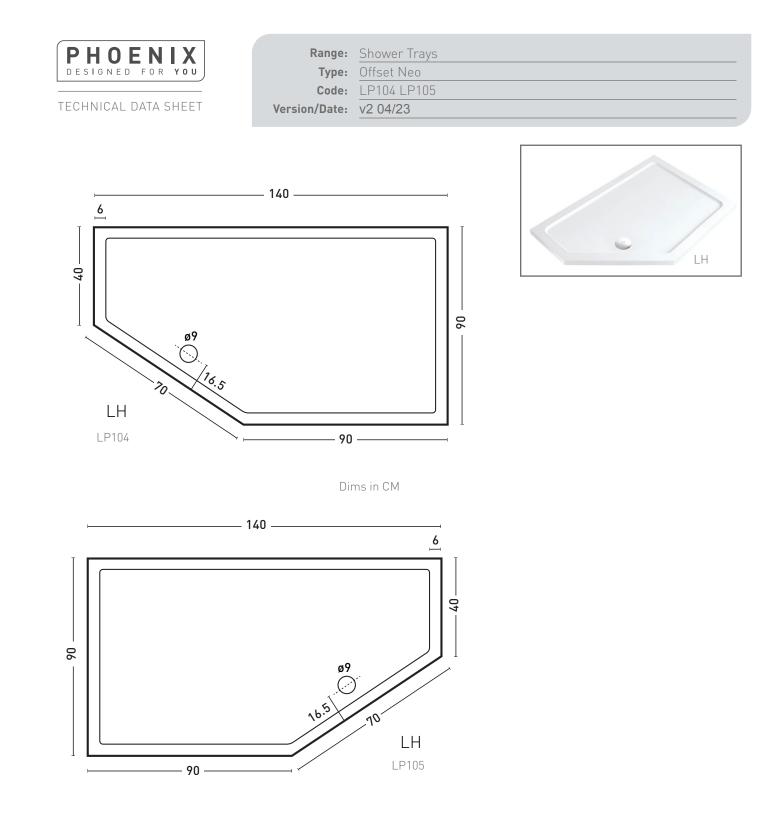

## Information: Waste not included

<u>Guarantee/Aftercare:</u> During installation extra care must be taken to avoid damaging the fittings. We provide a guarantee against faulty manufacture or materials (excluding serviceable parts), providing they have been installed, cared for and used in accordance with our instructions and good plumbing practice. All products installed in a commercial environment carry a 12 month guarantee. We cannot be held responsible for the use of incorrect dimensions shown for first fix without the actual products on site. In line with the CE standards for this type of product, there may be a manufacturers tolerance of approximately +/- 2% on the overall dimensions and finish on these products. As per our terms and conditions of guarantee, we cannot be held responsible for the use of dimensions shown for first fix without the actual products on site. All dimensions stated are nominal and are subject to manufacturing tolerances.