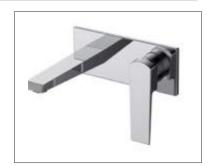

TECHNICAL DATA SHEET

Range: Brassware

Type: Wall Basin Mixer

Code: KI006

Version/Date: v3 02/23

Finishes:

Chrome

Phoenix Whirlpools Ltd. Unit 8, Leeds 27 Industrial Estate, Bruntcliffe Ave. Morley, Leeds LS27 OLL

Tel: 0113 201 2260 Email: sales@phoenix-uk.com Web: www.phoenix-uk.com