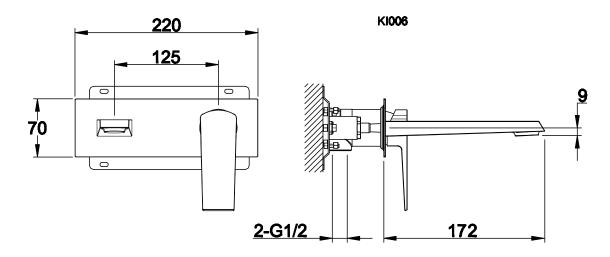

TECHNICAL DATA SHEET

Range: Brassware

Type: Wall Basin Mixer

Code: KI006

Version/Date: v3 02/23