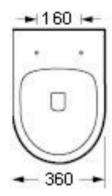

Range: Sanitaryware

Type: Identity Back to Wall WC

Code: IT084

Version/Date: v1 06/25

In line with the CE standards for this type of product, there may be a manufacturers tolerance of approximately +/- 2% on the overall dimensions and finish on these products. As per our terms and conditions of guarantee, we cannot be held responsible for the use of dimensions shown for first fix without the actual products on site. All dimensions stated are nominal and are subject to manufacturing tolerances.