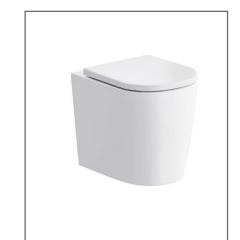

Range: Sanitaryware

Type: Identity Back to Wall WC

Code: IT084

Version/Date: v1 06/25