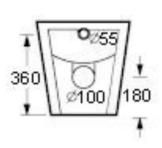

Range: Sanitaryware

Type: Identity Back to Wall WC

Code: IT084

Version/Date: v1 06/25

In line with the CE standards for this type of product, there may be a manufacturers tolerance of approximately +/- 2% on the overall dimensions and finish on these products. As per our terms and conditions of guarantee, we cannot be held responsible for the use of dimensions shown for first fix without the actual products on site. All dimensions stated are nominal and are subject to manufacturing tolerances.