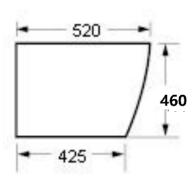

Range: Sanitaryware

Type: Identity Back to Wall WC

Code: IT084

Version/Date: v1 06/25

In line with the CE standards for this type of product, there may be a manufacturers tolerance of approximately +/- 2% on the overall dimensions and finish on these products. As per our terms and conditions of guarantee, we cannot be held responsible for the use of dimensions shown for first fix without the actual products on site. All dimensions stated are nominal and are subject to manufacturing tolerances.