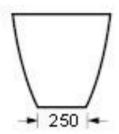

Range: Sanitaryware

Type: Identity Back to Wall WC

Code: IT084

Version/Date: v1 06/25

In line with the CE standards for this type of product, there may be a manufacturers tolerance of approximately +/- 2% on the overall dimensions and finish on these products. As per our terms and conditions of guarantee, we cannot be held responsible for the use of dimensions shown for first fix without the actual products on site. All dimensions stated are nominal and are subject to manufacturing tolerances.