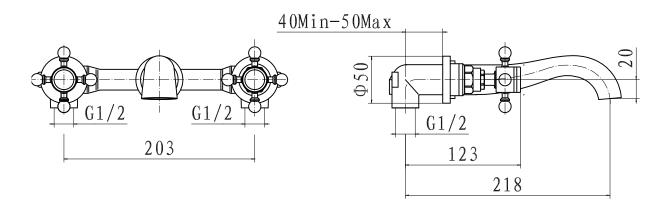

Range: Brassware

Type: Balmoral

HF007

Version/Date: v1 04/23

Code:

Information:

Finishes:

Guarantee/Aftercare: During installation extra care must be taken to avoid damaging the fittings. We provide a guarantee against faulty manufacture or materials (excluding serviceable parts), providing they have been installed, cared for and used in accordance with our instructions and good plumbing practice. All products installed in a commercial environment carry a 12 month guarantee. We cannot be held responsible for the use of incorrect dimensions shown for first fix without the actual products on site. All dimensions stated are nominal and are subject to manufacturing tolerances.