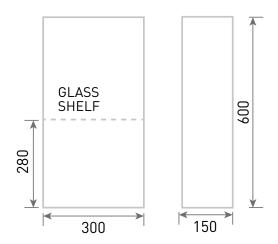

TECHNICAL DATA SHEET

Range: Furniture

Type: Konnex Semi Column

**Code:** FU608 FU618 FU628 FU638 FU648 FU668 FU688

Version/Date: v4 05/22

Information:
Shelf
Soft-close door
Universal Opening

<u>Guarantee/Aftercare:</u> During installation extra care must be taken to avoid damaging the fittings. We provide a guarantee against faulty manufacture or materials (excluding serviceable parts), providing they have been installed, cared for and used in accordance with our instructions and good plumbing practice.