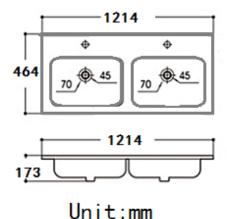

TECHNICAL DATA SHEET

Range: Furniture

Type: Konnex 120 Wall Hung Units

Basin=FU603-FU673 NH/TH Worktop=N100113-N100813

Version/Date: v5 05/22

Code:

## **Ceramic Basin Option**

length: +/- 5mm

width: +/- 5mm

Heigth: +/-3mm

<u>Guarantee/Aftercare:</u> During installation extra care must be taken to avoid damaging the fittings. We provide a guarantee against faulty manufacture or materials (excluding serviceable parts), providing they have been installed, cared for and used in accordance with our instructions and good plumbing practice.