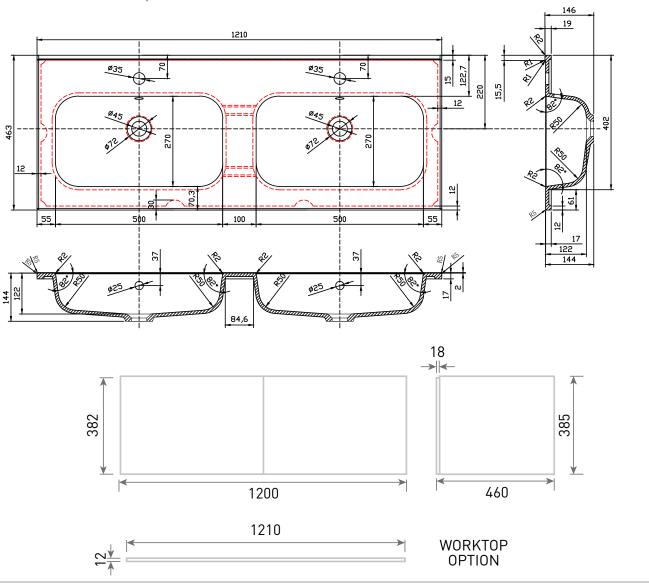

TECHNICAL DATA SHEET

Range: Furniture

Type: Konnex 120 Wall Hung Units

Basin=FU603-FU673 NH/TH Worktop=N100113-N100813

Version/Date: v5 05/22

Code:

## Mineral Cast Basin Option

<u>Guarantee/Aftercare:</u> During installation extra care must be taken to avoid damaging the fittings. We provide a guarantee against faulty manufacture or materials (excluding serviceable parts), providing they have been installed, cared for and used in accordance with our instructions and good plumbing practice.