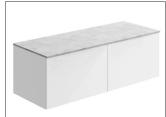

TECHNICAL DATA SHEET

Range: Furniture

Type: Konnex 120 Wall Hung Units

Basin=FU603-FU673 NH/TH Worktop=N100113-N100813

Version/Date: v5 05/22

Code: