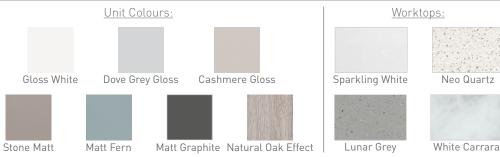

TECHNICAL DATA SHEET

Range: Furniture

Type: Konnex 120 Wall Hung Units

Basin=FU603-FU673 NH/TH Worktop=N100113-N100813

Version/Date: v5 05/22

Code:

## Mineral Cast Basin Option

<u>Guarantee/Aftercare:</u> During installation extra care must be taken to avoid damaging the fittings. We provide a guarantee against faulty manufacture or materials (excluding serviceable parts), providing they have been installed, cared for and used in accordance with our instructions and good plumbing practice.