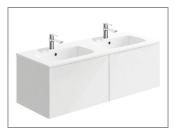

TECHNICAL DATA SHEET

Range: Furniture

Type: Konnex 120 Wall Hung Units

Basin=FU603-FU673 NH/TH Worktop=N100113-N100813

Version/Date: v5 05/22

Code:

## Mineral Cast Basin Option

<u>Guarantee/Aftercare:</u> During installation extra care must be taken to avoid damaging the fittings. We provide a guarantee against faulty manufacture or materials (excluding serviceable parts), providing they have been installed, cared for and used in accordance with our instructions and good plumbing practice.