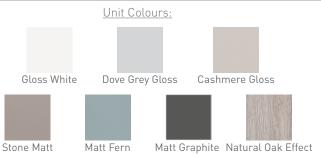

TECHNICAL DATA SHEET

Range: Furniture

Type: Konnex 120 Wall Hung Units

Basin=FU603-FU673 NH/TH Worktop=N100113-N100813

Version/Date: v5 05/22

Code: