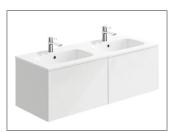

TECHNICAL DATA SHEET

Range: Furniture

Type: Konnex 120 Wall Hung Units

Basin=FU603-FU673 NH/TH Worktop=N100113-N100813

Version/Date: v5 05/22

Code:

## Mineral Cast Basin Option

<u>Guarantee/Aftercare:</u> During installation extra care must be taken to avoid damaging the fittings. We provide a guarantee against faulty manufacture or materials (excluding serviceable parts), providing they have been installed, cared for and used in accordance with our instructions and good plumbing practice.