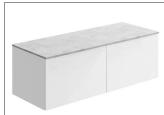

TECHNICAL DATA SHEET

Range: Furniture

Type: Konnex 120 Wall Hung Units

Basin=FU603-FU673 NH/TH Worktop=N100113-N100813

Version/Date: v5 05/22

Code:

## Mineral Cast Basin Option

<u>Guarantee/Aftercare:</u> During installation extra care must be taken to avoid damaging the fittings. We provide a guarantee against faulty manufacture or materials (excluding serviceable parts), providing they have been installed, cared for and used in accordance with our instructions and good plumbing practice.