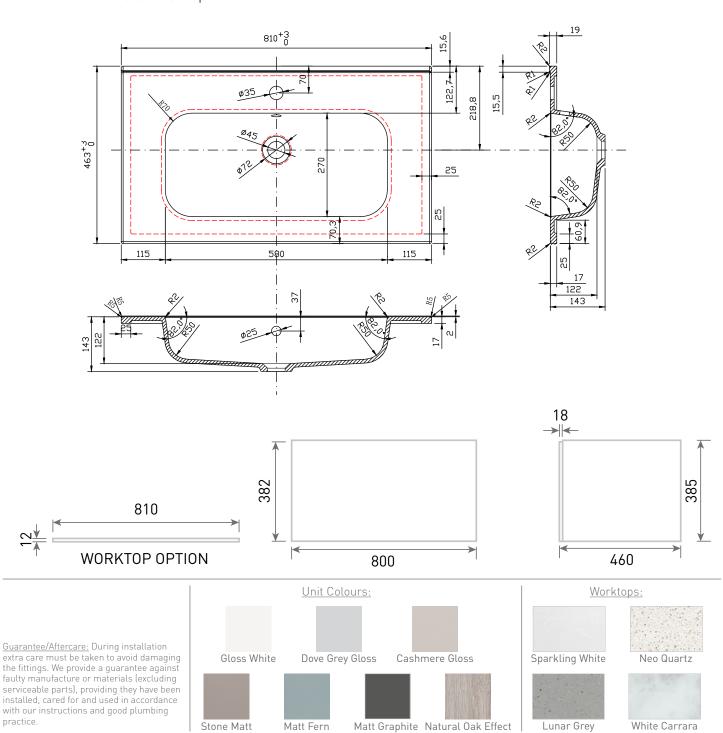

TECHNICAL DATA SHEET

practice.

Range: Furniture

Konnex 80 Wall Hung Units Type:

Basin=FU601-FU671 NH/TH Worktop=N100108-N100808

Version/Date: v5 05/22

Code:

Matt Fern

Stone Matt

TECHNICAL DATA SHEET

Range: Furniture

Type: Konnex 80 Wall Hung Units

Basin=FU601-FU671 NH/TH Worktop=N100108-N100808

Version/Date: v5 05/22

Code:

## **Ceramic Basin Option**

<u>Guarantee/Aftercare:</u> During installation extra care must be taken to avoid damaging the fittings. We provide a guarantee against faulty manufacture or materials (excluding serviceable parts), providing they have been installed, cared for and used in accordance with our instructions and good plumbing practice.