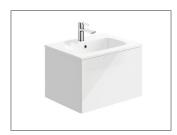

TECHNICAL DATA SHEET

Range: Furniture

Type: Konnex 60 Wall Hung Units

Basin=FU600-FU670 NH/TH Worktop=N100106-N100806

Version/Date: v5 05/22

Code:

<u>Guarantee/Aftercare:</u> During installation extra care must be taken to avoid damaging the fittings. We provide a guarantee against faulty manufacture or materials (excluding serviceable parts), providing they have been installed, cared for and used in accordance with our instructions and good plumbing practice.

Type: Konnex 60 Wall Hung Units

Basin=FU600-FU670 NH/TH Worktop=N100106-N100806

Version/Date: v5 05/22

Code: