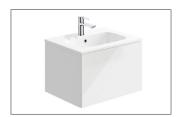

TECHNICAL DATA SHEET

Range: Furniture

Type: Konnex 60 Wall Hung Units

Basin=FU600-FU670 NH/TH Worktop=N100106-N100806

Version/Date: v5 05/22

Code:

<u>Guarantee/Aftercare:</u> During installation extra care must be taken to avoid damaging the fittings. We provide a guarantee against faulty manufacture or materials (excluding serviceable parts), providing they have been installed, cared for and used in accordance with our instructions and good plumbing practice.

Type: Konnex 60 Wall Hung Units

Basin=FU600-FU670 NH/TH Worktop=N100106-N100806

Version/Date: v5 05/22

Code: