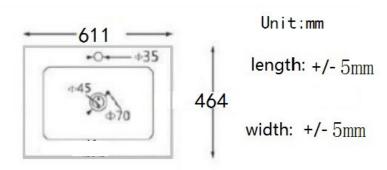

TECHNICAL DATA SHEET

Range: Furniture

Type: Konnex 60 Wall Hung Units

Basin=FU600-FU670 NH/TH Worktop=N100106-N100806

Version/Date: v5 05/22

Code:

<u>Guarantee/Aftercare:</u> During installation extra care must be taken to avoid damaging the fittings. We provide a guarantee against faulty manufacture or materials (excluding serviceable parts), providing they have been installed, cared for and used in accordance with our instructions and good plumbing practice.

Type: Konnex 60 Wall Hung Units

Basin=FU600-FU670 NH/TH Worktop=N100106-N100806

Version/Date: v5 05/22

Code: