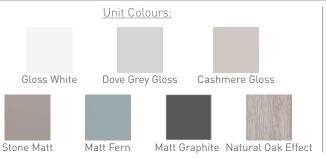

TECHNICAL DATA SHEET

Range: Furniture

Type: Konnex 60 Wall Hung Units

Basin=FU600-FU670 NH/TH Worktop=N100106-N100806

Version/Date: v5 05/22

Code:

<u>Guarantee/Aftercare:</u> During installation extra care must be taken to avoid damaging the fittings. We provide a guarantee against faulty manufacture or materials (excluding serviceable parts), providing they have been installed, cared for and used in accordance with our instructions and good plumbing practice.

Type: Konnex 60 Wall Hung Units

Basin=FU600-FU670 NH/TH Worktop=N100106-N100806

Version/Date: v5 05/22

Code: