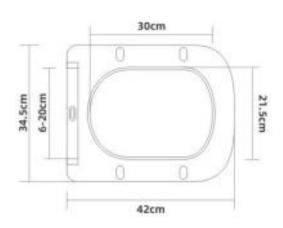

In line with the CE standards for this type of product, there may be a manufacturers tolerance of approximately +/- 2% on the overall dimensions and finish on these products. As per our terms and conditions of guarantee, we cannot be held responsible for the use of dimensions shown for first fix without the actual products on site. All dimensions stated are nominal and are subject to manufacturing tolerances.