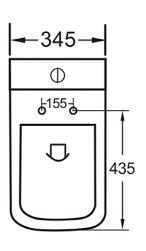

In line with the CE standards for this type of product, there may be a manufacturers tolerance of approximately +/- 2% on the overall dimensions and finish on these products. As per our terms and conditions of guarantee, we cannot be held responsible for the use of dimensions shown for first fix without the actual products on site. All dimensions stated are nominal and are subject to manufacturing tolerances.