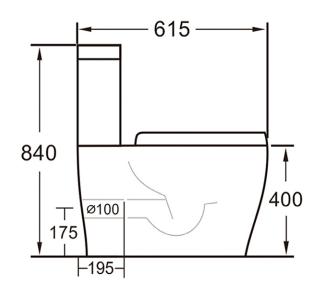

In line with the CE standards for this type of product, there may be a manufacturers tolerance of approximately +/- 2% on the overall dimensions and finish on these products. As per our terms and conditions of guarantee, we cannot be held responsible for the use of dimensions shown for first fix without the actual products on site. All dimensions stated are nominal and are subject to manufacturing tolerances.