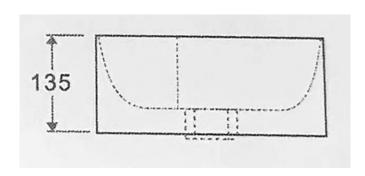

TECHNICAL DATA SHEET

Range: Vanity Basins

Type: Garda Ceramic Basin

Code: FB026

Version/Date: v1 08/21

Guarantee/Aftercare: During installation extra care must be taken to avoid damaging the fittings. We provide a guarantee against faulty manufacture or materials (excluding serviceable parts), providing they have been installed, cared for and used in accordance with our instructions and good plumbing practice. All products installed in a commercial environment carry a 12 month guarantee. We cannot be held responsible for the use of incorrect dimensions shown for first fix without the actual products on site.

In line with the CE standards for this type of product, there may be a manufacturers tolerance of approximately +/- 2% on the overall dimensions and finish on these products. As per our terms and conditions of guarantee, we cannot be held responsible for the use of dimensions shown for first fix without the actual products on site. All dimensions stated are nominal and are subject to manufacturing tolerances.