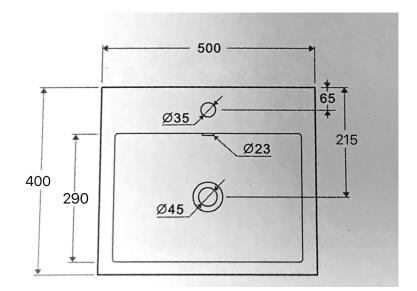

TECHNICAL DATA SHEET

Range: Vanity Basins

Type: Garda Ceramic Basin

Code: FB026

Version/Date: v1 08/21

Guarantee/Aftercare: During installation extra care must be taken to avoid damaging the fittings. We provide a guarantee against faulty manufacture or materials (excluding serviceable parts), providing they have been installed, cared for and used in accordance with our instructions and good plumbing practice. All products installed in a commercial environment carry a 12 month guarantee. We cannot be held responsible for the use of incorrect dimensions shown for first fix without the actual products on site.

In line with the CE standards for this type of product, there may be a manufacturers tolerance of approximately +/- 2% on the overall dimensions and finish on these products. As per our terms and conditions of guarantee, we cannot be held responsible for the use of dimensions shown for first fix without the actual products on site. All dimensions stated are nominal and are subject to manufacturing tolerances.