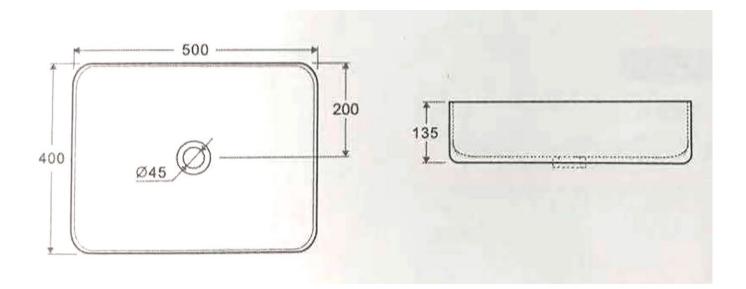

| PHOENIX<br>Designed for you<br>TECHNICAL DATA SHEET | Туре: | Vanity Basins<br>Lugano Ceramic Basin<br>FB021<br>v1 08/21 |
|-----------------------------------------------------|-------|------------------------------------------------------------|
|                                                     |       | and the second second                                      |

<u>Guarantee/Aftercare:</u> During installation extra care must be taken to avoid damaging the fittings. We provide a guarantee against faulty manufacture or materials (excluding serviceable parts), providing they have been installed, cared for and used in accordance with our instructions and good plumbing practice. All products installed in a commercial environment carry a 12 month guarantee. We cannot be held responsible for the use of incorrect dimensions shown for first fix without the actual products on site. In line with the CE standards for this type of product, there may be a manufacturers tolerance of approximately +/- 2% on the overall dimensions and finish on these products. As per our terms and conditions of guarantee, we cannot be held responsible for the use of dimensions shown for first fix without the actual products are nominal and are subject to manufacturing tolerances.