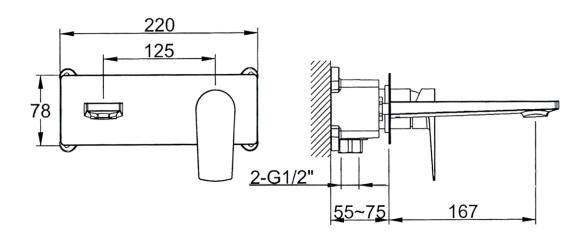

| THE RETAIL BRAND     | Code:         |                 |
|----------------------|---------------|-----------------|
| TECHNICAL DATA SHEET | Version/Date: | <u>v1 04/23</u> |

Information:

Finishes:

<u>Guarantee/Aftercare</u>: During installation extra care must be taken to avoid damaging the fittings. We provide a guarantee against faulty manufacture or materials (excluding serviceable parts), providing they have been installed, cared for and used in accordance with our instructions and good plumbing practice. All products installed in a commercial environment carry a 12 month guarantee. We cannot be held responsible for the use of incorrect dimensions shown for first fix without the actual products on site. All dimensions stated are nominal and are subject to manufacturing tolerances.