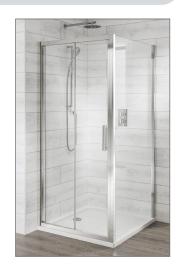

TECHNICAL DATA SHEET

Range: Shower Enclosures

Type: Konnex Bifold Door

Code: <u>EN069 EN070 EN071</u>

Version/Date: v1 04/21

## Information:

- Reversible design
- Concealed fixings
- 40mm adjustment
- Shower tray/wetroom

- Magnetic door seal
- Polished aluminium frame
- 6mm Safety Glass
- Easyclean protection
- · Lifetime guarantee