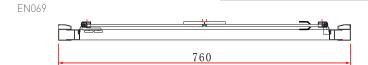

TECHNICAL DATA SHEET

Range: Shower Enclosures

Type: Konnex Bifold Door

Code: <u>EN069 EN070 EN071</u>

Version/Date: v1 04/21

## Information:

- Reversible design
- Concealed fixings
- 40mm adjustment
- Shower tray/wetroom

- Magnetic door seal
- Polished aluminium frame
- 6mm Safety Glass
- Easyclean protection
- · Lifetime guarantee