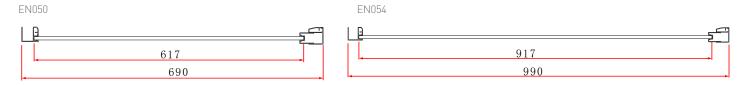

TECHNICAL DATA SHEET

Range: Shower Enclosures

Type: Konnex Bifold Door

Code: <u>EN069 EN070 EN071</u>

Version/Date: v1 04/21

## Information:

- Reversible design
- Concealed fixings
- 40mm adjustment
- Shower tray/wetroom

- Magnetic door seal
- Polished aluminium frame
- 6mm Safety Glass
- Easyclean protection
- · Lifetime guarantee