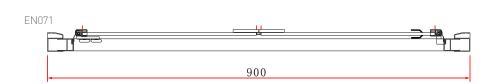

TECHNICAL DATA SHEET

Range: Shower Enclosures

Type: Konnex Bifold Door

Code: <u>EN069 EN070 EN071</u>

Version/Date: v1 04/21

## Information:

- Reversible design
- Concealed fixings
- 40mm adjustment
- Shower tray/wetroom

- Magnetic door seal
- Polished aluminium frame
- 6mm Safety Glass
- Easyclean protection
- · Lifetime guarantee