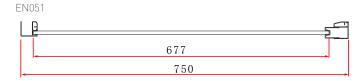

TECHNICAL DATA SHEET

Range: Shower Enclosures

Type: Konnex Bifold Door

Code: <u>EN069 EN070 EN071</u>

Version/Date: v1 04/21

## Information:

- Reversible design
- Concealed fixings
- 40mm adjustment
- Shower tray/wetroom

- Magnetic door seal
- Polished aluminium frame
- 6mm Safety Glass
- Easyclean protection
- · Lifetime guarantee