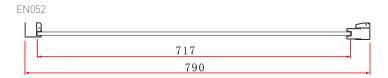

TECHNICAL DATA SHEET

Range: Shower Enclosures

Type: Konnex Bifold Door

Code: <u>EN069 EN070 EN071</u>

Version/Date: v1 04/21

## Information:

- Reversible design
- Concealed fixings
- 40mm adjustment
- Shower tray/wetroom

- Magnetic door seal
- Polished aluminium frame
- 6mm Safety Glass
- Easyclean protection
- · Lifetime guarantee