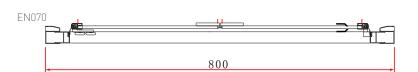

TECHNICAL DATA SHEET

Range: Shower Enclosures

Type: Konnex Bifold Door

Code: <u>EN069 EN070 EN071</u>

Version/Date: v1 04/21

## Information:

- Reversible design
- Concealed fixings
- 40mm adjustment
- Shower tray/wetroom

- Magnetic door seal
- Polished aluminium frame
- 6mm Safety Glass
- Easyclean protection
- · Lifetime guarantee