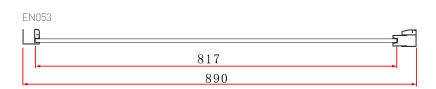

TECHNICAL DATA SHEET

Range: Shower Enclosures

Type: Konnex Bifold Door

Code: <u>EN069 EN070 EN071</u>

Version/Date: v1 04/21

## Information:

- Reversible design
- Concealed fixings
- 40mm adjustment
- Shower tray/wetroom

- Magnetic door seal
- Polished aluminium frame
- 6mm Safety Glass
- Easyclean protection
- · Lifetime guarantee