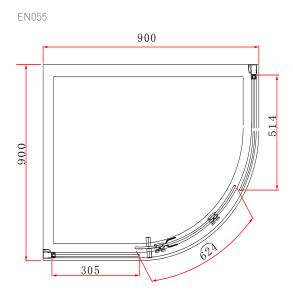

TECHNICAL DATA SHEET

Range: Shower Enclosures

Type: Konnex Quadrants

Code: EN055 EN056 EN057 EN058 EN059 EN060 EN061

Version/Date: v1 05/21

Range: Shower Enclosures

Type: Konnex Quadrants

Code: EN055 EN056 EN057 EN058 EN059 EN060 EN061

Version/Date: v1 04/21