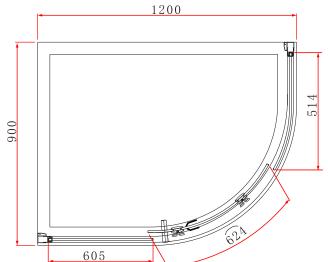

etic door seal
- Polished aluminium frame
- 8mm Safety Glass
- Easyclean protection
- Lifetime guarantee

Finishes:

<u>Guarantee/Aftercare:</u> During installation extra care must be taken to avoid damaging the fittings. We provide a guarantee against faulty manufacture or materials (excluding serviceable parts), providing they have been installed, cared for and used in accordance with our instructions and good plumbing practice.

 $Phoenix\ Whirlpools\ Ltd.\ Unit\ 8,\ Leeds\ 27\ Industrial\ Estate,\ Bruntcliffe\ Ave.\ Morley,\ Leeds\ LS27\ 0LL$ 

Tel: 0113 201 2260 Email: sales@phoenix-uk.com Web: www.phoenix-uk.com



TECHNICAL DATA SHEET

Range: Shower Enclosures

Type: Konnex Quadrants

Code: EN055 EN056 EN057 EN058 EN059 EN060 EN061

Version/Date: v1 04/21





## EN059



## EN060



## EN061



<u>Guarantee/Aftercare:</u> During installation extra care must be taken to avoid damaging the fittings. We provide a guarantee against faulty manufacture or materials (excluding serviceable parts), providing they have been installed, cared for and used in accordance with our instructions and good plumbing practice.