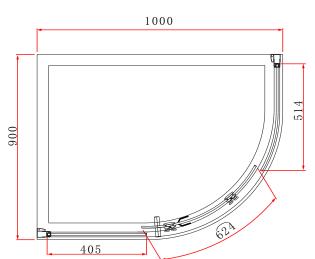

room

- Magnetic door seal
- Polished aluminium frame
- 8mm Safety Glass
- Easyclean protection
- Lifetime guarantee

Finishes:

<u>Guarantee/Aftercare:</u> During installation extra care must be taken to avoid damaging the fittings. We provide a guarantee against faulty manufacture or materials (excluding serviceable parts), providing they have been installed, cared for and used in accordance with our instructions and good plumbing practice.

 $Phoenix\ Whirlpools\ Ltd.\ Unit\ 8,\ Leeds\ 27\ Industrial\ Estate,\ Bruntcliffe\ Ave.\ Morley,\ Leeds\ LS27\ 0LL$ 

Tel: 0113 201 2260 Email: sales@phoenix-uk.com Web: www.phoenix-uk.com



TECHNICAL DATA SHEET

Range: Shower Enclosures

Type: Konnex Quadrants

Code: EN055 EN056 EN057 EN058 EN059 EN060 EN061

Version/Date: v1 04/21





## EN059



## EN060



## EN061



<u>Guarantee/Aftercare:</u> During installation extra care must be taken to avoid damaging the fittings. We provide a guarantee against faulty manufacture or materials (excluding serviceable parts), providing they have been installed, cared for and used in accordance with our instructions and good plumbing practice.