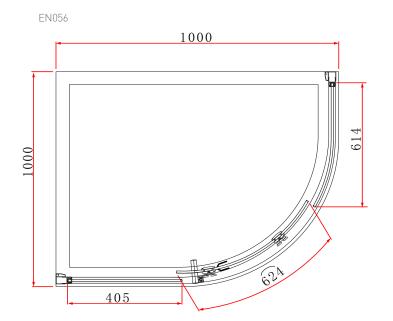

TECHNICAL DATA SHEET

Range: Shower Enclosures

Type: Konnex Quadrants

Code: EN055 EN056 EN057 EN058 EN059 EN060 EN061

Version/Date: v1 05/21

Range: Shower Enclosures

Type: Konnex Quadrants

Code: EN055 EN056 EN057 EN058 EN059 EN060 EN061

Version/Date: v1 04/21