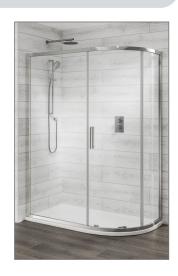

## Information:

- Reversible design
- Concealed fixings
- 20mm adjustment
- Shower tray/wetroom

- Magnetic door seal
- Polished aluminium frame
- 8mm Safety Glass
- Easyclean protection
- Lifetime guarantee