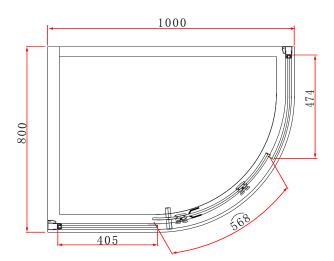

TECHNICAL DATA SHEET

Range: Shower Enclosures

Type: Konnex Quadrants

Code: EN055 EN056 EN057 EN058 EN059 EN060 EN061

Version/Date: v1 05/21