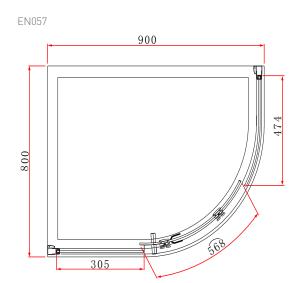

TECHNICAL DATA SHEET

Range: Shower Enclosures

Type: Konnex Quadrants

Code: EN055 EN056 EN057 EN058 EN059 EN060 EN061

Version/Date: v1 05/21

Range: Shower Enclosures

Type: Konnex Quadrants

Code: EN055 EN056 EN057 EN058 EN059 EN060 EN061

Version/Date: v1 04/21