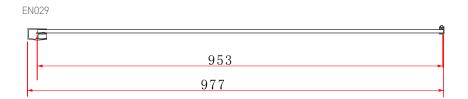

Type: I-Zone Hinged Door & Side Panel

Code: EN021 EN022 EN023 EN024 EN025 EN026

Version/Date: v3 02/24

EN023

LH Hinge

EN024

RH Hinge

Finishes:

EN025

EN026

RH Hinge