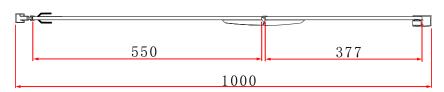

Type: I-Zone Hinged Door & Side Panel

Code: EN021 EN022 EN023 EN024 EN025 EN026

Version/Date: v3 02/24

EN023

LH Hinge

EN024

RH Hinge

Finishes:

EN025

EN026

RH Hinge