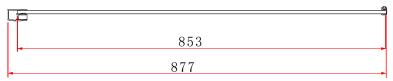

TECHNICAL DATA SHEET

Range: Shower Enclosures

Type: I-Zone Hinged Door & Side Panel

Code: EN021 EN022 EN023 EN024 EN025 EN026

Version/Date: v3 02/24

## Information:

- Rise Fall Hinges
- Concealed fixings
- 30mm adjustment
- Support bar
- Magnetic door seal

- Polished aluminium frame
- Shower tray/wetroom
- 8mm Safety Glass
- Easyclean protection
- · Lifetime guarantee