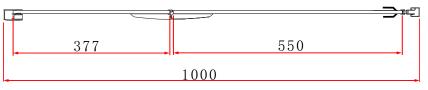

TECHNICAL DATA SHEET

Range: Shower Enclosures

Type: I-Zone Hinged Door & Side Panel

Code: EN021 EN022 EN023 EN024 EN025 EN026

Version/Date: v3 02/24

## Information:

- Rise Fall Hinges
- Concealed fixings
- 30mm adjustment
- Support bar
- Magnetic door seal

- Polished aluminium frame
- Shower tray/wetroom
- 8mm Safety Glass
- Easyclean protection
- · Lifetime guarantee