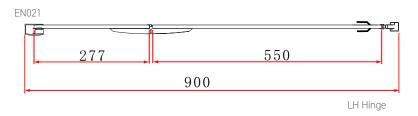

TECHNICAL DATA SHEET

Range: Shower Enclosures

Type: I-Zone Hinged Door & Side Panel

Code: EN021 EN022 EN023 EN024 EN025 EN026

Version/Date: v3 02/24

## Information:

- Rise Fall Hinges
- Concealed fixings
- 30mm adjustment
- Support bar
- Magnetic door seal

- Polished aluminium frame
- Shower tray/wetroom
- 8mm Safety Glass
- Easyclean protection
- · Lifetime guarantee