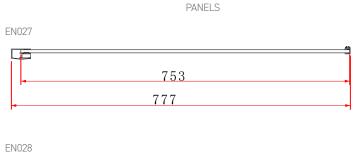

TECHNICAL DATA SHEET

Range: Shower Enclosures

Type: I-Zone Hinged Door & Side Panel

Code: EN021 EN022 EN023 EN024 EN025 EN026

Version/Date: v3 02/24













## Information:

- Rise Fall Hinges
- Concealed fixings
- 30mm adjustment
- Support bar
- Magnetic door seal

- Polished aluminium frame
- Shower tray/wetroom
- 8mm Safety Glass
- Easyclean protection
- · Lifetime guarantee

Finishes:

<u>Guarantee/Aftercare:</u> During installation extra care must be taken to avoid damaging the fittings. We provide a guarantee against faulty manufacture or materials (excluding serviceable parts), providing they have been installed, cared for and used in accordance with our instructions and good plumbing practice.

Phoenix Whirlpools Ltd. Unit 8, Leeds 27 Industrial Estate, Bruntcliffe Ave. Morley, Leeds LS27 OLL

Tel: 0113 201 2260 Email: sales@phoenix-uk.com Web: www.phoenix-uk.com



TECHNICAL DATA SHEET

Range: Shower Enclosures

Type: I-Zone Hin