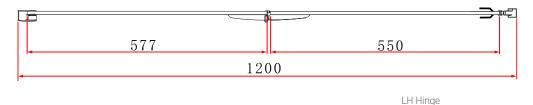

Type: I-Zone Hinged Door & Side Panel

Code: EN021 EN022 EN023 EN024 EN025 EN026

Version/Date: v3 02/24

EN023

LH Hinge

EN024

RH Hinge

Finishes: