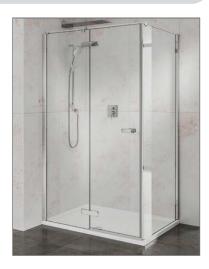

TECHNICAL DATA SHEET

Range: Shower Enclosures

Type: I-Zone Hinged Door & Side Panel

Code: EN021 EN022 EN023 EN024 EN025 EN026

Version/Date: v3 02/24

## Information:

- Rise Fall Hinges
- Concealed fixings
- 30mm adjustment
- Support bar
- Magnetic door seal

- Polished aluminium frame
- Shower tray/wetroom
- 8mm Safety Glass
- Easyclean protection
- · Lifetime guarantee