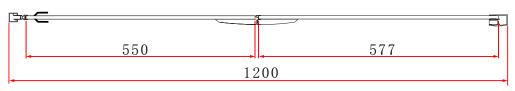

wetroom
- 8mm Safety Glass
- Easyclean protection
- · Lifetime guarantee

Finishes:

<u>Guarantee/Aftercare:</u> During installation extra care must be taken to avoid damaging the fittings. We provide a guarantee against faulty manufacture or materials (excluding serviceable parts), providing they have been installed, cared for and used in accordance with our instructions and good plumbing practice.

Phoenix Whirlpools Ltd. Unit 8, Leeds 27 Industrial Estate, Bruntcliffe Ave. Morley, Leeds LS27 OLL

Tel: 0113 201 2260 Email: sales@phoenix-uk.com Web: www.phoenix-uk.com



TECHNICAL DATA SHEET

Range: Shower Enclosures

Type: I-Zone Hinged Door & Side Panel

Code: EN021 EN022 EN023 EN024 EN025 EN026

Version/Date: v3 02/24

EN023



LH Hinge

EN024



RH Hinge



Finishes:

EN025



EN026



RH Hinge

## Information:

- Rise Fall Hinges
- Concealed fixings
- 30mm adjustment
- Support bar
- Magnetic door seal

- Polished aluminium frame
- Shower tray/wetroom
- 8mm Safety Glass
- Easyclean protection
- · Lifetime guarantee

<u>Guarantee/Aftercare</u>: During installation extra care must be taken to avoid damaging the fittings. We provide a guarantee against faulty manufacture or materials (excluding serviceable parts), providing they have been installed, cared for and used in accordance with our instructions and good plumbing practice.

Phoenix Whirlpools Ltd. Unit 8, Leeds 27 Industrial Estate, Bruntcliffe Ave. Morley, Leeds LS27 OLL

Tel: 0113 201 2260 Email: sales@phoenix-uk.com Web: www.phoenix-uk.com