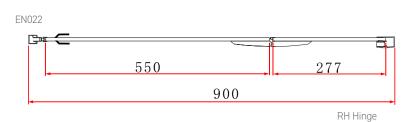

Type: I-Zone Hinged Door & Side Panel

Code: EN021 EN022 EN023 EN024 EN025 EN026

Version/Date: v3 02/24

EN023

LH Hinge

EN024

RH Hinge

Finishes: