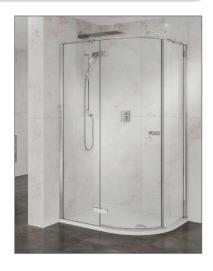

TECHNICAL DATA SHEET

Range: Shower Enclosures

Type: I-Zone Quadrant

Code: EN015 EN016 EN017 EN018 EN019 EN020

Version/Date: v3 02/24

LH Hinge (To suit LP023 Tray)

RH Hinge (To suit LP023 Tray)

## Information:

- Rise Fall Hinges
- Concealed fixings
- 20mm adjustment
- Support bar
- Magnetic door seal

- Polished aluminium frame
- Shower tray/wetroom
- 8mm Safety Glass
- Easyclean protection
- · Lifetime guarantee