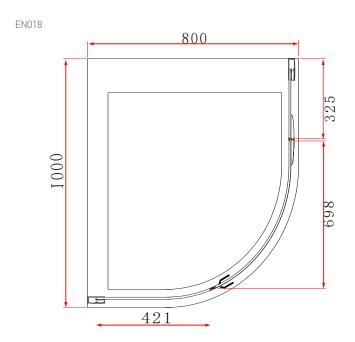

Phoenix Whirlpools Ltd. Unit 8, Leeds 27 Industrial Estate, Bruntcliffe Ave. Morley, Leeds LS27 OLL

Tel: 0113 201 2260 Email: sales@phoenix-uk.com Web: www.phoenix-uk.com

TECHNICAL DATA SHEET

EN017

Range: Shower Enclosures

Type: I-Zone Quadrant

Code: EN015 EN016 EN017 EN018 EN019 EN020

Version/Date: v3 02/24

LH Hinge (To suit LP040R RH Tray)

RH Hinge (To suit LP040L LH Tray)

## Information:

- Rise Fall Hinges
- Concealed fixings
- 20mm adjustment
- Support barMagnetic door seal

- Polished aluminium frame
- Shower tray/wetroom
- 8mm Safety Glass
- Easyclean protection
- · Lifetime guarantee