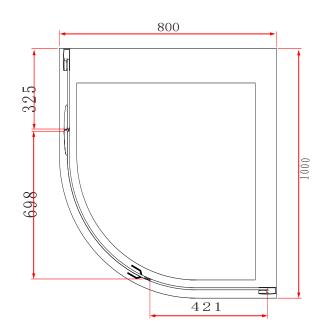

TECHNICAL DATA SHEET

Range: Shower Enclosures

Type: I-Zone Quadrant

Code: EN015 EN016 EN017 EN018 EN019 EN020

Version/Date: v3 02/24

LH Hinge (To suit LP023 Tray)

RH Hinge (To suit LP023 Tray)

## Information:

- Rise Fall Hinges
- Concealed fixings
- 20mm adjustment
- Support bar
- Magnetic door seal

- Polished aluminium frame
- Shower tray/wetroom
- 8mm Safety Glass
- Easyclean protection
- · Lifetime guarantee