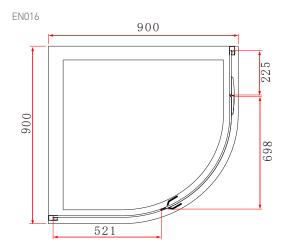

Phoenix Whirlpools Ltd. Unit 8, Leeds 27 Industrial Estate, Bruntcliffe Ave. Morley, Leeds LS27 OLL

Tel: 0113 201 2260 Email: sales@phoenix-uk.com Web: www.phoenix-uk.com

TECHNICAL DATA SHEET

EN017

Range: Shower Enclosures

Type: I-Zone Quadrant

Code: EN015 EN016 EN017 EN018 EN019 EN020

Version/Date: v3 02/24

LH Hinge (To suit LP040R RH Tray)

RH Hinge (To suit LP040L LH Tray)

## Information:

- Rise Fall Hinges
- Concealed fixings
- 20mm adjustment
- Support barMagnetic door seal

- Polished aluminium frame
- Shower tray/wetroom
- 8mm Safety Glass
- Easyclean protection
- · Lifetime guarantee