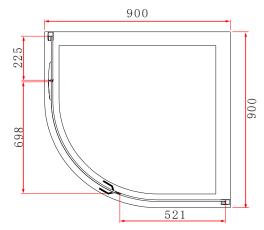

TECHNICAL DATA SHEET

Range: Shower Enclosures

Type: I-Zone Quadrant

Code: EN015 EN016 EN017 EN018 EN019 EN020

Version/Date: v3 02/24

LH Hinge (To suit LP023 Tray)

RH Hinge (To suit LP023 Tray)

## Information:

- Rise Fall Hinges
- Concealed fixings
- 20mm adjustment
- Support bar
- Magnetic door seal

- Polished aluminium frame
- Shower tray/wetroom
- 8mm Safety Glass
- Easyclean protection
- · Lifetime guarantee