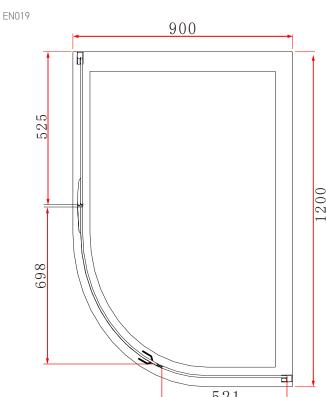

Phoenix Whirlpools Ltd. Unit 8, Leeds 27 Industrial Estate, Bruntcliffe Ave. Morley, Leeds LS27 OLL

Tel: 0113 201 2260 Email: sales@phoenix-uk.com Web: www.phoenix-uk.com

TECHNICAL DATA SHEET

Range: Shower Enclosures

EN020

900

RH Hinge (To suit LP039L LH Tray)

Type: I-Zone Quadrant

Code: EN015 EN016 EN017 EN018 EN019 EN020

Version/Date: v3 02/24

RH Hinge (To suit LP039R RH Tray)

Information:

Support bar

• Rise Fall Hinges

Concealed fixings

• 20mm adjustment

• Magnetic door seal

Polished aluminium frame

Shower tray/wetroom

• 8mm Safety Glass