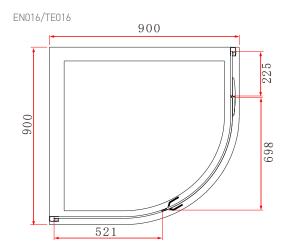

EN017/TE017

Range: Shower Enclosures

Type: I-Zone Quadrant

EN015 EN016 EN017 EN018 EN019 EN020 TE015 TE016 TE017 TE018 TE019 TE020

Version/Date: v4 05/25

Code:

LH Hinge (To suit LP040R RH Tray)

RH Hinge (To suit LP040L LH Tray)

## Information:

- Rise Fall Hinges
- Concealed fixings
- 20mm adjustment
- Support bar
- Magnetic door seal

- Polished aluminium frame
- Shower tray/wetroom
- 8mm Safety Glass
- Easyclean protection
- · Lifetime guarantee