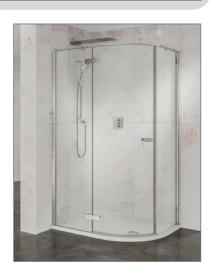

TECHNICAL DATA SHEET

Range: Shower Enclosures

Type: I-Zone Quadrant

**Code:** EN015 EN016 EN017 EN018 EN019 EN020 TE015 TE016 TE017 TE018 TE019 TE020

Version/Date: v4 05/25

LH Hinge (To suit LP023 Tray)

RH Hinge (To suit LP023 Tray)

## Information:

- Rise Fall Hinges
- Concealed fixings
- 20mm adjustment
- Support bar
- Magnetic door seal

- Polished aluminium frame
- Shower tray/wetroom
- 8mm Safety Glass
- Easyclean protection
- · Lifetime guarantee