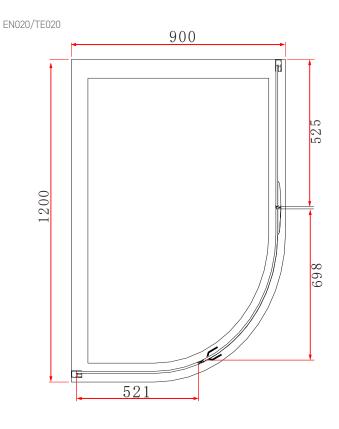

TECHNICAL DATA SHEET

Range: Shower Enclosures

Type: I-Zone Quadrant

**Code:** EN015 EN016 EN017 EN018 EN019 EN020 TE015 TE016 TE017 TE018 TE019 TE020

Version/Date: v4 05/25

LH Hinge (To suit LP023 Tray)

RH Hinge (To suit LP023 Tray)