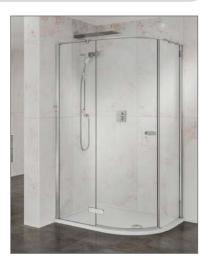

TECHNICAL DATA SHEET

Range: Shower Enclosures

Type: I-Zone Quadrant

**Code:** EN015 EN016 EN017 EN018 EN019 EN020 TE015 TE016 TE017 TE018 TE019 TE020

Version/Date: v4 05/25

LH Hinge (To suit LP023 Tray)

RH Hinge (To suit LP023 Tray)

## Information:

- Rise Fall Hinges
- Concealed fixings
- 20mm adjustment
- Support bar
- Magnetic door seal

- Polished aluminium frame
- Shower tray/wetroom
- 8mm Safety Glass
- Easyclean protection
- · Lifetime guarantee