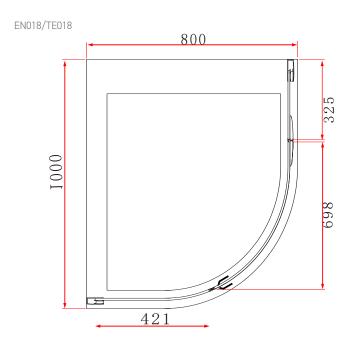

TECHNICAL DATA SHEET

Range: Shower Enclosures

Type: I-Zone Quadrant

**Code:** EN015 EN016 EN017 EN018 EN019 EN020 TE015 TE016 TE017 TE018 TE019 TE020

Version/Date: v4 05/25

LH Hinge (To suit LP023 Tray)

RH Hinge (To suit LP023 Tray)

## Information:

- Rise Fall Hinges
- Concealed fixings
- 20mm adjustment
- Support bar
- Magnetic door seal

- Polished aluminium frame
- Shower tray/wetroom
- 8mm Safety Glass
- Easyclean protection
- · Lifetime guarantee