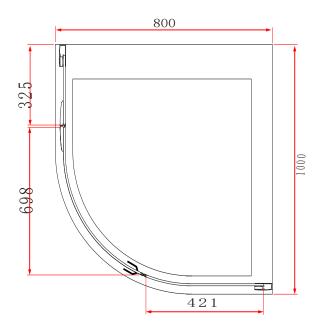

Type: I-Zone Quadrant

**Code:** EN015 EN016 EN017 EN018 EN019 EN020 TE015 TE016 TE017 TE018 TE019 TE020

Version/Date: v4 05/25

RH Hinge (To suit LP039L LH Tray)

Finishes:

## Information:

- Rise Fall Hinges
- Concealed fixings
- 20mm adjustment
- Support bar
- Magnetic door seal

- Polished aluminium frame
- Shower tray/wetroom
- 8mm Safety Glass
- Easyclean protection
- · Lifetime guarantee