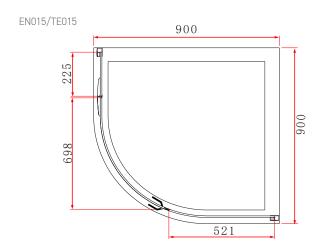

TECHNICAL DATA SHEET

Range: Shower Enclosures

Type: I-Zone Quadrant

**Code:** EN015 EN016 EN017 EN018 EN019 EN020 TE015 TE016 TE017 TE018 TE019 TE020

Version/Date: v4 05/25

LH Hinge (To suit LP023 Tray)

RH Hinge (To suit LP023 Tray)

## Information:

- Rise Fall Hinges
- Concealed fixings
- 20mm adjustment
- Support bar
- Magnetic door seal

- Polished aluminium frame
- Shower tray/wetroom
- 8mm Safety Glass
- Easyclean protection
- · Lifetime guarantee