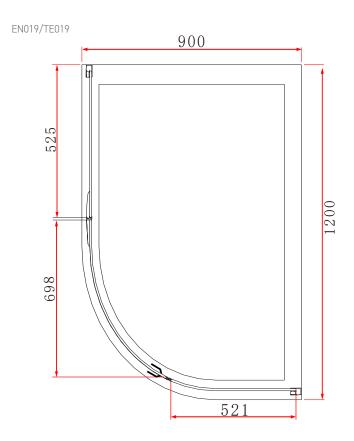

EN017/TE017

Range: Shower Enclosures

Type: I-Zone Quadrant

EN015 EN016 EN017 EN018 EN019 EN020 TE015 TE016 TE017 TE018 TE019 TE020

Version/Date: v4 05/25

Code:

LH Hinge (To suit LP040R RH Tray)

RH Hinge (To suit LP040L LH Tray)

## Information:

- Rise Fall Hinges
- Concealed fixings
- 20mm adjustment
- Support bar
- Magnetic door seal

- Polished aluminium frame
- Shower tray/wetroom
- 8mm Safety Glass
- Easyclean protection
- · Lifetime guarantee