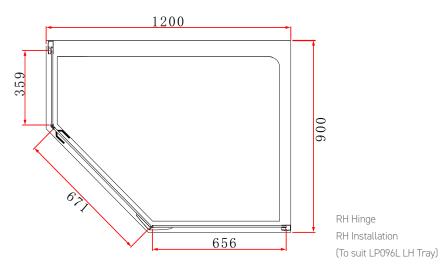

Type: I-Zone

Code: EN009 EN010 EN011 EN012 EN013 EN014

LH Hinge LH Installation

(To suit LP096R RH Tray)

Version/Date: v3 02/24

1200 006

656

EN012