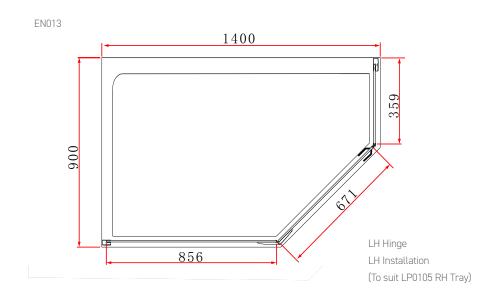

0mm adjustment
- Support bar
- Magnetic door seal

- Polished aluminium frame
- Shower tray/wetroom
- 8mm Safety Glass
- Easyclean protection
- · Lifetime guarantee

Finishes:

<u>Guarantee/Aftercare:</u> During installation extra care must be taken to avoid damaging the fittings. We provide a guarantee against faulty manufacture or materials (excluding serviceable parts), providing they have been installed, cared for and used in accordance with our instructions and good plumbing practice.

Phoenix Whirlpools Ltd. Unit 8, Leeds 27 Industrial Estate, Bruntcliffe Ave. Morley, Leeds LS27 OLL

Tel: 0113 201 2260 Email: sales@phoenix-uk.com Web: www.phoenix-uk.com



TECHNICAL DATA SHEET

Range: Shower Enclosures

Type: I-Zone

Code: EN009 EN010 EN011 EN012 EN013 EN014

Version/Date: v3 02/24





## Information:

- Rise Fall Hinges
- Concealed fixings
- 20mm adjustment
- Support bar
- Magnetic door seal

- Polished aluminium frame
- Shower tray/wetroom
- 8mm Safety Glass
- Easyclean protection
- · Lifetime guarantee

Guarantee/Aftercare: During installation extra care must be taken to avoid damaging the fittings. We provide a guarantee against faulty manufacture or materials (excluding serviceable parts), providing they have been installed, cared for and used in accordance with our instructions and good plumbing practice.

Finishes:

Phoenix Whirlpools Ltd. Unit 8, Leeds 27 Industrial Estate, Bruntcliffe Ave. Morley, Leeds LS27 OLL

Tel: 0113 201 2260 Email: sales@phoenix-uk.com Web: www.phoenix-uk.com