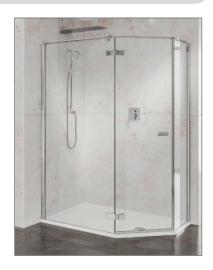

TECHNICAL DATA SHEET

Range: Shower Enclosures

Type: I-Zone

Code: EN009 EN010 EN011 EN012 EN013 EN014

Version/Date: v3 02/24

## Information:

- Rise Fall Hinges
- Concealed fixings
- 20mm adjustment
- Support bar
- Magnetic door seal

- Polished aluminium frame
- Shower tray/wetroom
- 8mm Safety Glass
- Easyclean protection
- · Lifetime guarantee