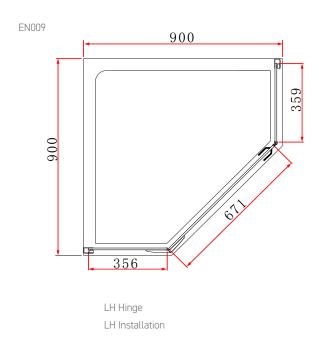

TECHNICAL DATA SHEET

Range: Shower Enclosures

Type: I-Zone

Code: EN009 EN010 EN011 EN012 EN013 EN014

Version/Date: v3 02/24

## Information:

- Rise Fall Hinges
- Concealed fixings
- 20mm adjustment
- Support bar
- Magnetic door seal

- Polished aluminium frame
- Shower tray/wetroom
- 8mm Safety Glass
- Easyclean protection
- · Lifetime guarantee