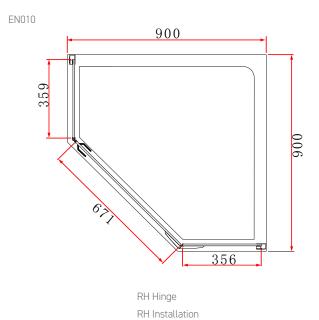

Phoenix Whirlpools Ltd. Unit 8, Leeds 27 Industrial Estate, Bruntcliffe Ave. Morley, Leeds LS27 OLL

Tel: 0113 201 2260 Email: sales@phoenix-uk.com Web: www.phoenix-uk.com

TECHNICAL DATA SHEET

Range: Shower Enclosures

Type: I-Zone

Code: EN009 EN010 EN011 EN012 EN013 EN014

LH Hinge LH Installation

(To suit LP096R RH Tray)

Version/Date: v3 02/24

1200 006

656

EN012

## Information:

- Rise Fall Hinges
- Concealed fixings
- 20mm adjustment
- Support bar
- Magnetic door seal

- Polished aluminium frame
- Shower tray/wetroom
- 8mm Safety Glass
- Easyclean protection
- · Lifetime guarantee