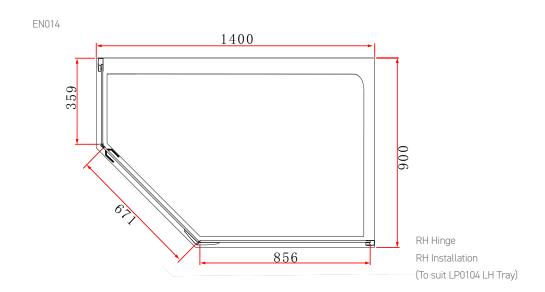

m adjustment
- Support bar
- Magnetic door seal

- Polished aluminium frame
- Shower tray/wetroom
- 8mm Safety Glass
- Easyclean protection
- · Lifetime guarantee

Finishes:

<u>Guarantee/Aftercare:</u> During installation extra care must be taken to avoid damaging the fittings. We provide a guarantee against faulty manufacture or materials (excluding serviceable parts), providing they have been installed, cared for and used in accordance with our instructions and good plumbing practice.

Phoenix Whirlpools Ltd. Unit 8, Leeds 27 Industrial Estate, Bruntcliffe Ave. Morley, Leeds LS27 OLL

Tel: 0113 201 2260 Email: sales@phoenix-uk.com Web: www.phoenix-uk.com



TECHNICAL DATA SHEET

Range: Shower Enclosures

Type: I-Zone

Code: EN009 EN010 EN011 EN012 EN013 EN014

Version/Date: v3 02/24





## Information:

- Rise Fall Hinges
- Concealed fixings
- 20mm adjustment
- Support bar
- Magnetic door seal

- Polished aluminium frame
- Shower tray/wetroom
- 8mm Safety Glass
- Easyclean protection
- · Lifetime guarantee

Guarantee/Aftercare: During installation extra care must be taken to avoid damaging the fittings. We provide a guarantee against faulty manufacture or materials (excluding serviceable parts), providing they have been installed, cared for and used in accordance with our instructions and good plumbing practice.

Finishes:

Phoenix Whirlpools Ltd. Unit 8, Leeds 27 Industrial Estate, Bruntcliffe Ave. Morley, Leeds LS27 OLL

Tel: 0113 201 2260 Email: sales@phoenix-uk.com Web: www.phoenix-uk.com