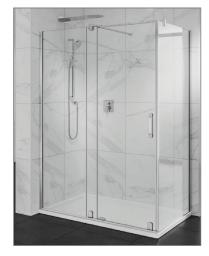

EN008

| Information:                       | Polished aluminium frame                                                                                                                                                                  | l Finishe        |
|------------------------------------|-------------------------------------------------------------------------------------------------------------------------------------------------------------------------------------------|------------------|
| Reversible design                  | Shower tray/wetroom                                                                                                                                                                       | <u>1 1113116</u> |
| Concealed fixings                  | 10mm Safety Glass                                                                                                                                                                         |                  |
| • 20mm adjustment                  | Easyclean protection                                                                                                                                                                      |                  |
| • Support bar                      | Lifetim guarantee                                                                                                                                                                         |                  |
| <ul> <li>Smooth Rollers</li> </ul> |                                                                                                                                                                                           |                  |
|                                    |                                                                                                                                                                                           |                  |
|                                    | re must be taken to avoid damaging the fittings. We provide a guarantee against faulty parts), providing they have been installed, cared for and used in accordance with our instructions |                  |