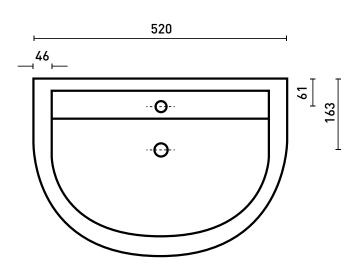

TECHNICAL DATA SHEET

Range: Sanitaryware

Type: Emma Semi Recess Basin

Code: EM026

Version/Date: v5 07/21

Information:

<u>Guarantee/Aftercare:</u> During installation extra care must be taken to avoid damaging the fittings. We provide a guarantee against faulty manufacture or materials (excluding serviceable parts), providing they have been installed, cared for and used in accordance with our instructions and good plumbing practice. All products installed in a commercial environment carry a 12 month guarantee. We cannot be held responsible for the use of incorrect dimensions shown for first fix without the actual products on site.

In line with the CE standards for this type of product, there may be a manufacturers tolerance of approximately +/- 2% on the overall dimensions and finish on these products. As per our terms and conditions of guarantee, we cannot be held responsible for the use of dimensions shown for first fix without the actual products on site. All dimensions stated are nominal and are subject to manufacturing tolerances.