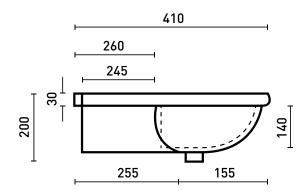

TECHNICAL DATA SHEET

Range: Sanitaryware

Type: Emma Semi Recess Basin

Code: EM026

Version/Date: v5 07/21

Information:

<u>Guarantee/Aftercare:</u> During installation extra care must be taken to avoid damaging the fittings. We provide a guarantee against faulty manufacture or materials (excluding serviceable parts), providing they have been installed, cared for and used in accordance with our instructions and good plumbing practice. All products installed in a commercial environment carry a 12 month guarantee. We cannot be held responsible for the use of incorrect dimensions shown for first fix without the actual products on site.

In line with the CE standards for this type of product, there may be a manufacturers tolerance of approximately +/- 2% on the overall dimensions and finish on these products. As per our terms and conditions of guarantee, we cannot be held responsible for the use of dimensions shown for first fix without the actual products on site. All dimensions stated are nominal and are subject to manufacturing tolerances.