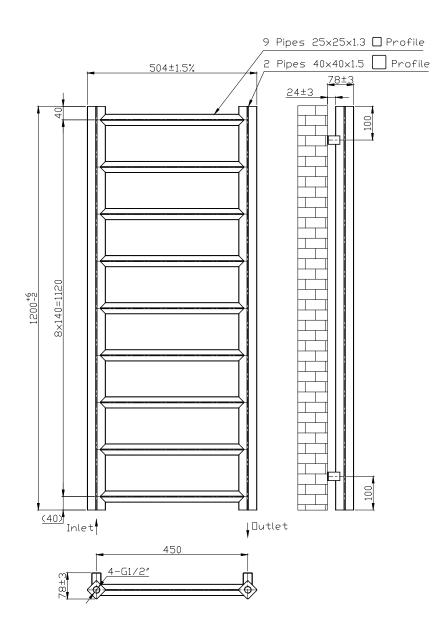

## Information:

| 1200   | 504   | 600           |
|--------|-------|---------------|
| Height | Width | Element Watts |

This product is designed as a warmer of dry towels. Placing wet towels or garments on this product may result in the deterioration of the surface finish.