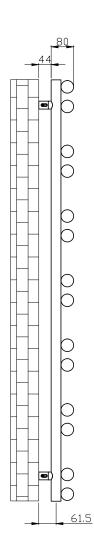

 Information:
 Finishes:

 Height
 Width
 Element Watts

 1500
 500
 300

 Guarantee/Aftercare:
 During installation extra care must be taken to avoid damaging the fittings. We provide a guarantee against faulty manufacture or materials (excluding serviceable parts), providing they have been installed, cared for and used in accordance with our instructions and good plumbing practice. All products installed in a commercial environment carry a 12 month guarantee. We cannot be held responsible for the use of incorrect dimensions shown for first fix without the actual products on site. All dimensions stated are nominal and are subject to manufacturing tolerances. This product is designed as a warmer of dry towels. Placing wet towels or garments on this product may result in the
 Anthracite