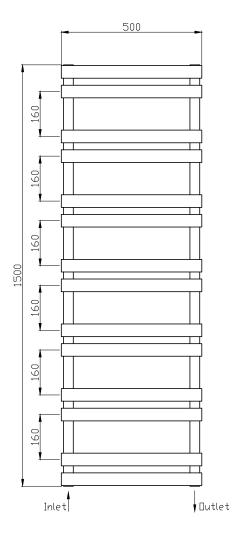

 Information:
 Finishes:

 Height
 Width
 Element Watts

 1500
 500
 300

 Guarantee/Aftercare:
 During installation extra care must be taken to avoid damaging the fittings. We provide a guarantee against faulty manufacture or materials (excluding serviceable parts), providing they have been installed, cared for and used in accordance with our instructions and good plumbing practice. All products installed in a commercial environment carry a 12 month guarantee. We cannot be held responsible for the use of incorrect dimensions shown for first fix without the actual products on site. All dimensions stated are nominal and are subject to manufacturing tolerances. This product is designed as a warmer of dry towels. Placing wet towels or garments on this product may result in the
 Anthracite