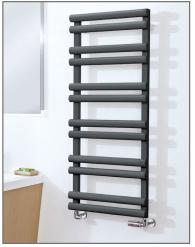

1200 x 500 Image Shown

This product is designed as a warmer of dry towels. Placing wet towels or garments on this product may result in the deterioration of the surface finish.

deterioration of the surface finish.