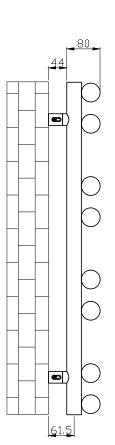

| Information: |       |               |
|--------------|-------|---------------|
| Height       | Width | Element Watts |
| 800          | 500   | 150           |

<u>Guarantee/Aftercare</u>: During installation extra care must be taken to avoid damaging the fittings. We provide a guarantee against faulty manufacture or materials (excluding serviceable parts), providing they have been installed, cared for and used in accordance with our instructions and good plumbing practice. All products installed in a commercial environment carry a 12 month guarantee. We cannot be held responsible for the use of incorrect dimensions shown for first fix without the actual products on site. All dimensions stated are nominal and are subject to manufacturing tolerances. This product is designed as a warmer of dry towels. Placing we towels or garments on this product may result in the deterioration of the surface finish.