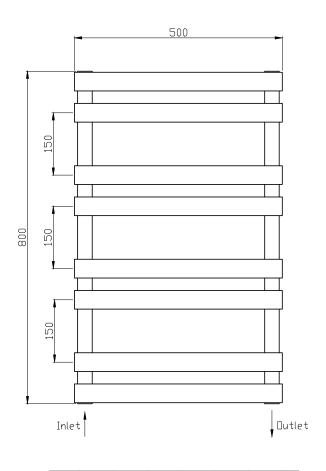

| Information: |       |               |
|--------------|-------|---------------|
| Height       | Width | Element Watts |
| 800          | 500   | 150           |

<u>Guarantee/Aftercare</u>: During installation extra care must be taken to avoid damaging the fittings. We provide a guarantee against faulty manufacture or materials (excluding serviceable parts), providing they have been installed, cared for and used in accordance with our instructions and good plumbing practice. All products installed in a commercial environment carry a 12 month guarantee. We cannot be held responsible for the use of incorrect dimensions shown for first fix without the actual products on site. All dimensions stated are nominal and are subject to manufacturing tolerances. This product is designed as a warmer of dry towels. Placing we towels or garments on this product may result in the deterioration of the surface finish.