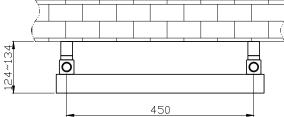

| Information: |       |               |
|--------------|-------|---------------|
| Height       | Width | Element Watts |
| 800          | 500   | 150           |

<u>Guarantee/Aftercare</u>: During installation extra care must be taken to avoid damaging the fittings. We provide a guarantee against faulty manufacture or materials (excluding serviceable parts), providing they have been installed, cared for and used in accordance with our instructions and good plumbing practice. All products installed in a commercial environment carry a 12 month guarantee. We cannot be held responsible for the use of incorrect dimensions shown for first fix without the actual products on site. All dimensions stated are nominal and are subject to manufacturing tolerances. This product is designed as a warmer of dry towels. Placing we towels or garments on this product may result in the deterioration of the surface finish.