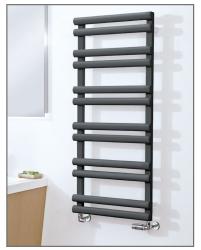

1200 x 500 Image Shown

This product is designed as a warmer of dry towels. Placing wet towels or garments on this product may result in the deterioration of the surface finish.

Finishes:

Anthracite

Information: