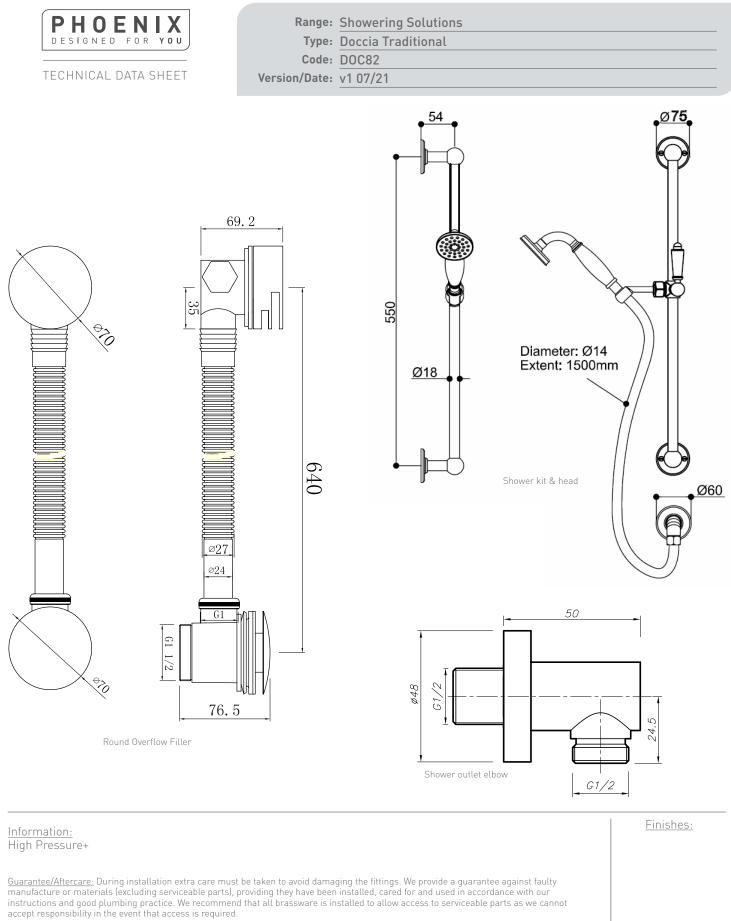

Information: High Pressure+ Finishes:

Chrome

<u>Guarantee/Aftercare</u>: During installation extra care must be taken to avoid damaging the fittings. We provide a guarantee against faulty manufacture or materials (excluding serviceable parts), providing they have been installed, cared for and used in accordance with our instructions and good plumbing practice. We recommend that all brassware is installed to allow access to serviceable parts as we cannot accept responsibility in the event that access is required.

Phoenix Whirlpools Ltd. Unit 8, Leeds 27 Industrial Estate, Bruntcliffe Ave. Morley, Leeds LS27 0LL Tel: 0113 201 2260 Email: sales@phoenix-uk.com Web: www.phoenix-uk.com

Notes: Drawings may not be to scale. All dimensions in mm unless otherwise stated. Information correct at time of printing but subject to change at any time.