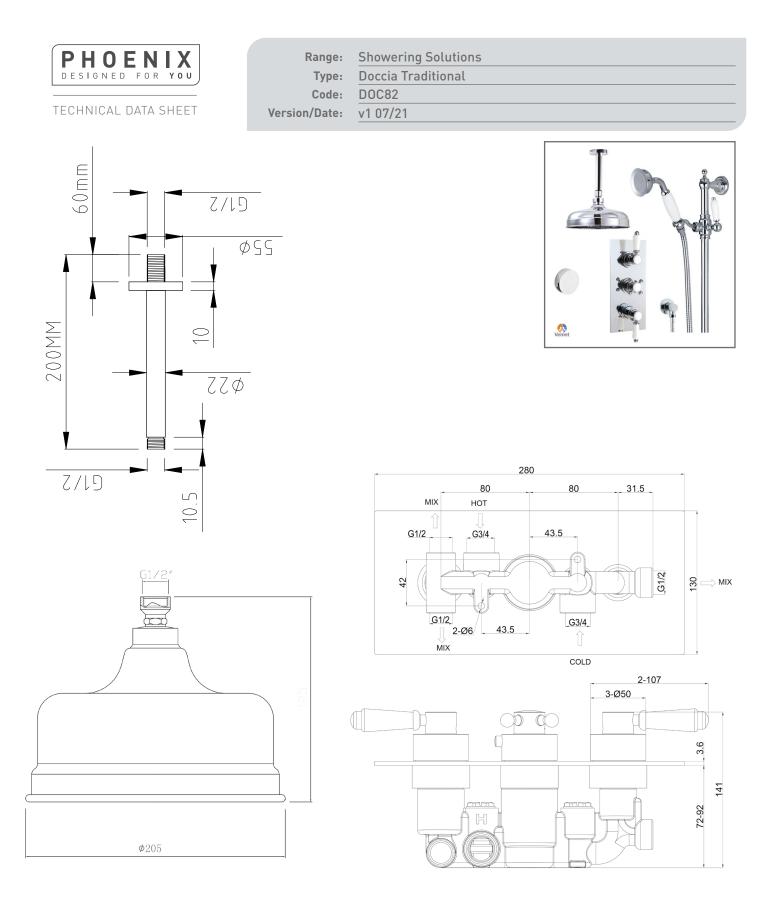

Phoenix Whirlpools Ltd. Unit 8, Leeds 27 Industrial Estate, Bruntcliffe Ave. Morley, Leeds LS27 0LL Tel: 0113 201 2260 Email: sales@phoenix-uk.com Web: www.phoenix-uk.com

Notes: Drawings may not be to scale. All dimensions in mm unless otherwise stated. Information correct at time of printing but subject to change at any time.