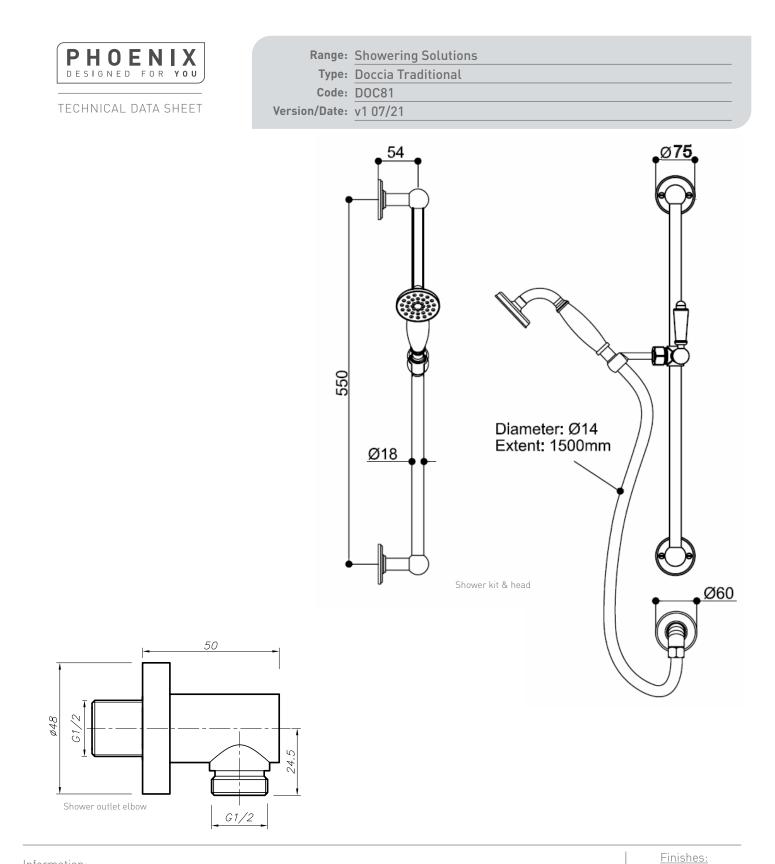

Information: High Pressure Finishes:

<u>Guarantee/Aftercare</u>: During installation extra care must be taken to avoid damaging the fittings. We provide a guarantee against faulty manufacture or materials (excluding serviceable parts), providing they have been installed, cared for and used in accordance with our instructions and good plumbing practice. We recommend that all brassware is installed to allow access to serviceable parts as we cannot accept responsibility in the event that access is required.

Phoenix Whirlpools Ltd. Unit 8, Leeds 27 Industrial Estate, Bruntcliffe Ave. Morley, Leeds LS27 0LL Tel: 0113 201 2260 Email: sales@phoenix-uk.com Web: www.phoenix-uk.com

Notes: Drawings may not be to scale. All dimensions in mm unless otherwise stated. Information correct at time of printing but subject to change at any time.

## Information: High Pressure

<u>Guarantee/Aftercare</u>: During installation extra care must be taken to avoid damaging the fittings. We provide a guarantee against faulty manufacture or materials (excluding serviceable parts), providing they have been installed, cared for and used in accordance with our instructions and good plumbing practice. We recommend that all brassware is installed to allow access to serviceable parts as we cannot accept responsibility in the event that access is required.