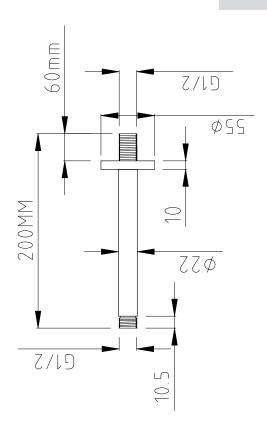

TECHNICAL DATA SHEET

Range: Showering Solutions

Type: Doccia Traditional

Code: DOC80

Version/Date: v1 07/21

## <u>Information:</u> Medium Pressure

<u>Guarantee/Aftercare</u>: During installation extra care must be taken to avoid damaging the fittings. We provide a guarantee against faulty manufacture or materials (excluding serviceable parts), providing they have been installed, cared for and used in accordance with our instructions and good plumbing practice. We recommend that all brassware is installed to allow access to serviceable parts as we cannot accept responsibility in the event that access is required.