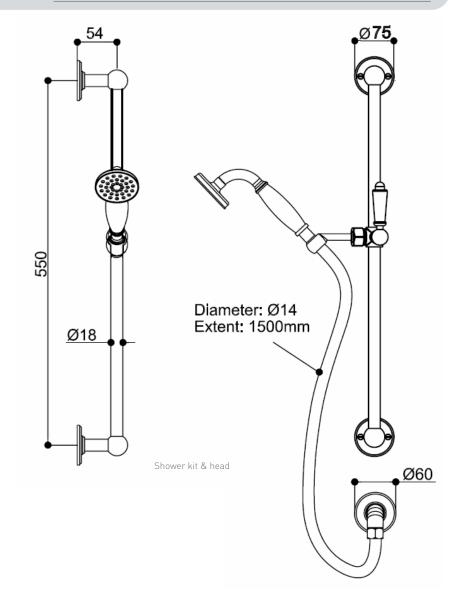

Type: Doccia Traditional

Code: DOC80

Version/Date: v1 07/21

## <u>Information:</u> Medium Pressure

<u>Guarantee/Aftercare</u>: During installation extra care must be taken to avoid damaging the fittings. We provide a guarantee against faulty manufacture or materials (excluding serviceable parts), providing they have been installed, cared for and used in accordance with our instructions and good plumbing practice. We recommend that all brassware is installed to allow access to serviceable parts as we cannot accept responsibility in the event that access is required.