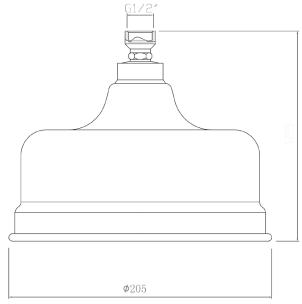

Chrome

Phoenix Whirlpools Ltd. Unit 8, Leeds 27 Industrial Estate, Bruntcliffe Ave. Morley, Leeds LS27 OLL

Tel: 0113 201 2260 Email: sales@phoenix-uk.com Web: www.phoenix-uk.com

TECHNICAL DATA SHEET

Range: Showering Solutions

Type: Doccia Traditional

Code: DOC80

Version/Date: v1 07/21

## <u>Information:</u> Medium Pressure

<u>Guarantee/Aftercare</u>: During installation extra care must be taken to avoid damaging the fittings. We provide a guarantee against faulty manufacture or materials (excluding serviceable parts), providing they have been installed, cared for and used in accordance with our instructions and good plumbing practice. We recommend that all brassware is installed to allow access to serviceable parts as we cannot accept responsibility in the event that access is required.