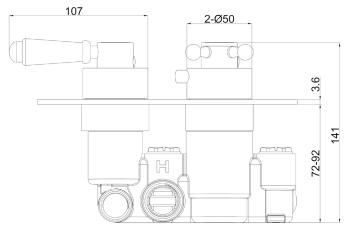

TECHNICAL DATA SHEET

Range: Showering Solutions

Type: Doccia Traditional

Code: DOC80

Version/Date: v1 07/21

## <u>Information:</u> Medium Pressure

<u>Guarantee/Aftercare</u>: During installation extra care must be taken to avoid damaging the fittings. We provide a guarantee against faulty manufacture or materials (excluding serviceable parts), providing they have been installed, cared for and used in accordance with our instructions and good plumbing practice. We recommend that all brassware is installed to allow access to serviceable parts as we cannot accept responsibility in the event that access is required.