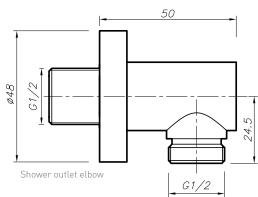

Type: Doccia Traditional

Code: DOC80

Version/Date: v1 07/21

## <u>Information:</u> Medium Pressure

<u>Guarantee/Aftercare</u>: During installation extra care must be taken to avoid damaging the fittings. We provide a guarantee against faulty manufacture or materials (excluding serviceable parts), providing they have been installed, cared for and used in accordance with our instructions and good plumbing practice. We recommend that all brassware is installed to allow access to serviceable parts as we cannot accept responsibility in the event that access is required.