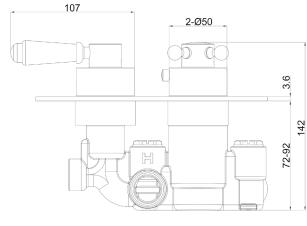

TECHNICAL DATA SHEET

Range: Showering Solutions

Type: Doccia Traditional

Code: DOC79

Version/Date: v1 07/21











## <u>Information:</u> Medium Pressure

<u>Guarantee/Aftercare</u>: During installation extra care must be taken to avoid damaging the fittings. We provide a guarantee against faulty manufacture or materials (excluding serviceable parts), providing they have been installed, cared for and used in accordance with our instructions and good plumbing practice. We recommend that all brassware is installed to allow access to serviceable parts as we cannot accept responsibility in the event that access is required.

## Finishes:



Chrome

Tel: 0113 201 2260 Email: sales@phoenix-uk.com Web: www.phoenix-uk.com