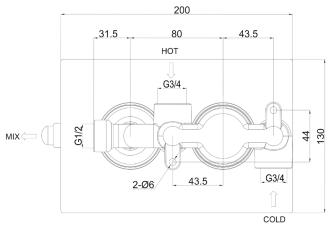

TECHNICAL DATA SHEET

Range: Showering Solutions

Type: Doccia Traditional

Code: DOC79

Version/Date: v1 07/21