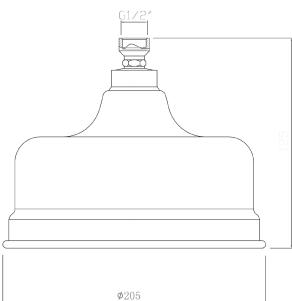

TECHNICAL DATA SHEET

Range: Showering Solutions

Type: Doccia Traditional

Code: DOC79

Version/Date: v1 07/21