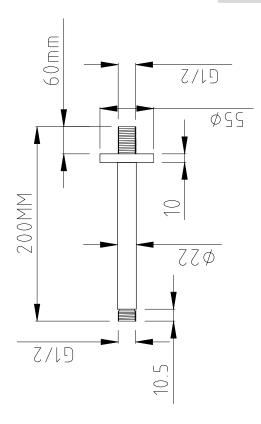

TECHNICAL DATA SHEET

Range: Showering Solutions

Type: Doccia Traditional

Code: DOC79

Version/Date: v1 07/21