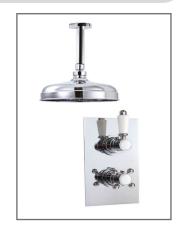

TECHNICAL DATA SHEET

Range: Showering Solutions

Type: Doccia Traditional

Code: DOC79

Version/Date: v1 07/21

## Finishes:

Chrome

Tel: 0113 201 2260 Email: sales@phoenix-uk.com Web: www.phoenix-uk.com