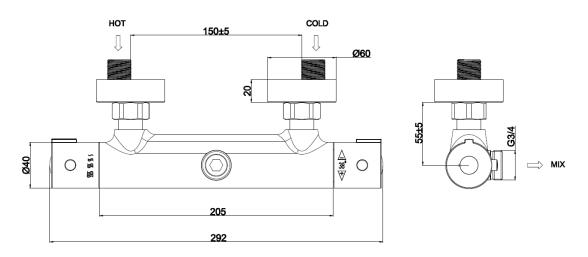

Technical Data Sheet

Range: Showering Solutions

Type: Coldtouch Round Exposed Thermostatic Valve

Code: DOC49 DOC50

Version/Date: v1 06/17

Information: Medium Pressure Vernet Cartridge

Guarantee/Aftercare: During installation extra care must be taken to avoid damaging the fittings. We provide a guarantee against faulty manufacture or materials (excluding serviceable parts), providing they have been installed, cared for and used in accordance with our instructions and good plumbing practice. We recommend that all brassware is installed to allow access to serviceable parts as we cannot accept responsibility in the event that access is required.