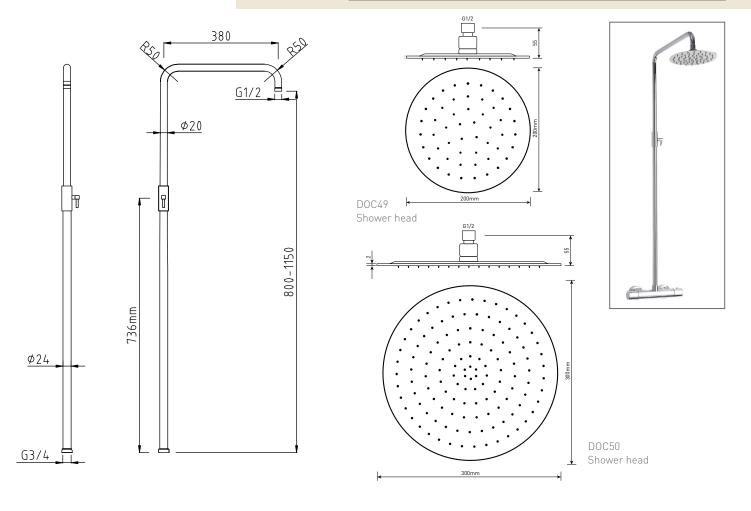

Technical Data Sheet

Range: Showering Solutions

Type: Coldtouch Round Exposed Thermostatic Valve

Code: DOC49 DOC50

Version/Date: v1 06/17

Information: Medium Pressure Vernet Cartridge

Guarantee/Aftercare: During installation extra care must be taken to avoid damaging the fittings. We provide a guarantee against faulty manufacture or materials (excluding serviceable parts), providing they have been installed, cared for and used in accordance with our instructions and good plumbing practice. We recommend that all brassware is installed to allow access to serviceable parts as we cannot accept responsibility in the event that access is required.