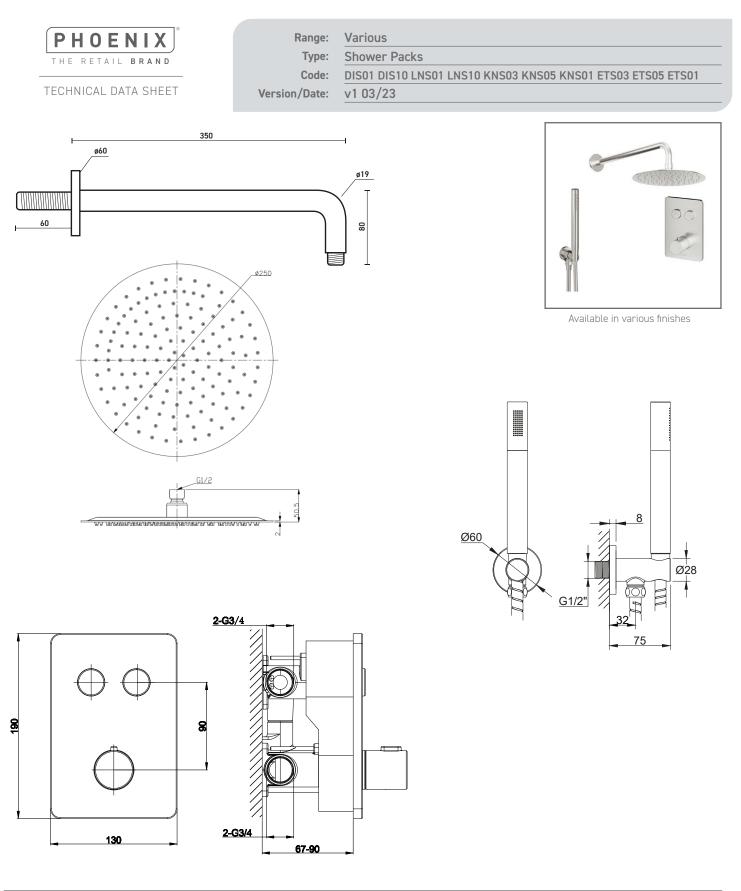

Information: High Pressure. Vernet Cartridge.

<u>Guarantee/Aftercare</u>: During installation extra care must be taken to avoid damaging the fittings. We provide a guarantee against faulty manufacture or materials (excluding serviceable parts), providing they have been installed, cared for and used in accordance with our instructions and good plumbing practice. We recommend that all brassware is installed to allow access to serviceable parts as we cannot accept responsibility in the event that access is required.