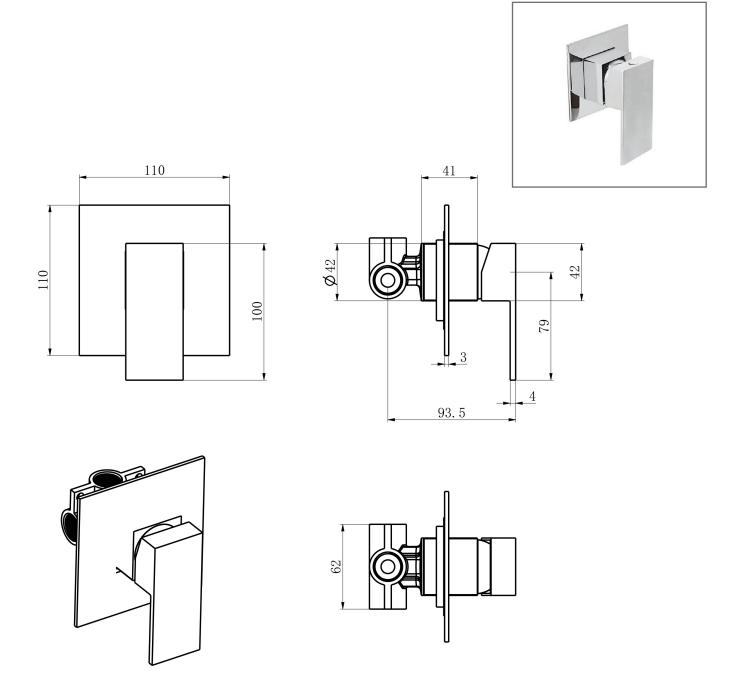

In line with the CE standards for this type of product, there may be a manufacturers tolerance of approximately +/- 2% on the overall dimensions and finish on these products. As per our terms and conditions of guarantee, we cannot be held responsible for the use of dimensions shown for first fix without the actual products on site. All dimensions stated are nominal and are subject to manufacturing tolerances.