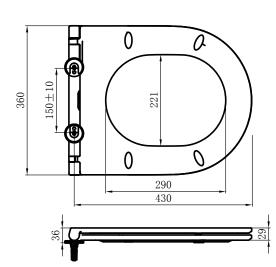

## Information:

<u>Guarantee/Aftercare</u>: During installation extra care must be taken to avoid damaging the fittings. We provide a guarantee against faulty manufacture or materials (excluding serviceable parts), providing they have been installed, cared for and used in accordance with our instructions and good plumbing practice. All products installed in a commercial environment carry a 12 month guarantee. We cannot be held responsible for the use of incorrect dimensions shown for first fix without the actual products on site. In line with the CE standards for this type of product, there may be a manufacturers tolerance of approximately +/- 2% on the overall dimensions and finish on these products. As per our terms and conditions of guarantee, we cannot be held responsible for the use of dimensions shown for first fix without the actual products on site.