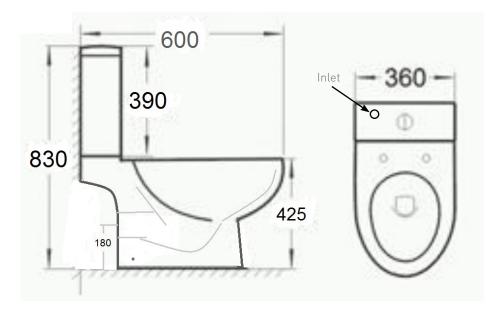

## Information:

<u>Guarantee/Aftercare</u>: During installation extra care must be taken to avoid damaging the fittings. We provide a guarantee against faulty manufacture or materials (excluding serviceable parts), providing they have been installed, cared for and used in accordance with our instructions and good plumbing practice. All products installed in a commercial environment carry a 12 month guarantee. We cannot be held responsible for the use of incorrect dimensions shown for first fix without the actual products on site. In line with the CE standards for this type of product, there may be a manufacturers tolerance of approximately +/- 2% on the overall dimensions and finish on these products. As per our terms and conditions of guarantee, we cannot be held responsible for the use of dimensions shown for first fix without the actual products on site.