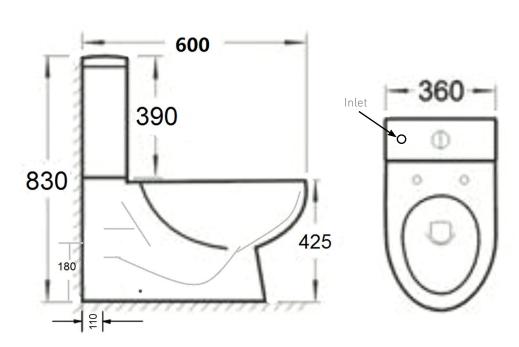

TECHNICAL DATA SHEET

Range: Sanitaryware

Type: Konnex Closed Back WC

Code: CE040

Version/Date: v4 04/22

In line with the CE standards for this type of product, there may be a manufacturers tolerance of approximately +/- 2% on the overall dimensions and finish on these products. As per our terms and conditions of guarantee, we cannot be held responsible for the use of dimensions shown for first fix without the actual products on site. All dimensions stated are nominal and are subject to manufacturing tolerances.