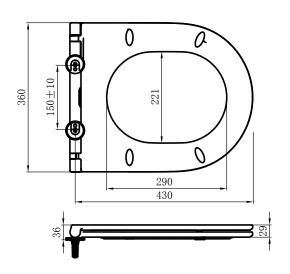

TECHNICAL DATA SHEET

Range: Sanitaryware

Type: Konnex Closed Back WC

Code: CE040

Version/Date: v4 04/22

In line with the CE standards for this type of product, there may be a manufacturers tolerance of approximately +/- 2% on the overall dimensions and finish on these products. As per our terms and conditions of guarantee, we cannot be held responsible for the use of dimensions shown for first fix without the actual products on site. All dimensions stated are nominal and are subject to manufacturing tolerances.