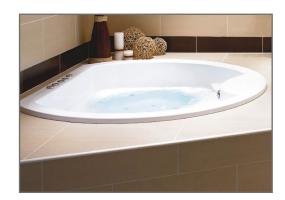

Technical Data Sheet

Range: Luxury Bathing

Type: Salerno Inset

Code: BH012

Version/Date: v3 06/20

Information:

Amanzonite. Capacity 405L.

Guarantee/Aftercare: During installation extra care must be taken to avoid damaging the fittings. We provide a guarantee against faulty manufacture or materials (excluding serviceable parts), providing they have been installed, cared for and used in accordance with our instructions and good plumbing practice. All products installed in a commercial environment carry a 12 month guarantee. We cannot be held responsible for the use of incorrect dimensions shown for first fix without the actual products on site.