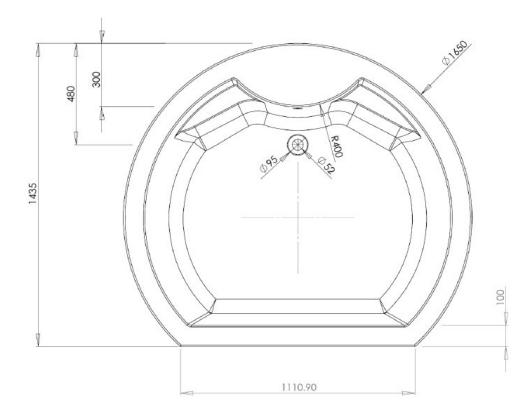

Technical Data Sheet

Range: Luxury Bathing

Type: Salerno Inset

Code: BH012

Version/Date: v3 06/20

Information:

Amanzonite. Capacity 405L.

Guarantee/Aftercare: During installation extra care must be taken to avoid damaging the fittings. We provide a guarantee against faulty manufacture or materials (excluding serviceable parts), providing they have been installed, cared for and used in accordance with our instructions and good plumbing practice. All products installed in a commercial environment carry a 12 month guarantee. We cannot be held responsible for the use of incorrect dimensions shown for first fix without the actual products on site.

In line with the CE standards for this type of product, there may be a manufacturers tolerance of approximately +/- 2% on the overall dimensions and finish on these products. As per our terms and conditions of guarantee, we cannot be held responsible for the use of dimensions shown for first fix without the actual products on site. All dimensions stated are nominal and are subject to manufacturing tolerances.