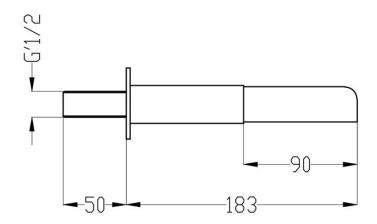

TECHNICAL DATA SHEET

Range: Brassware

Type: Wall Bath Spout

Code: AC012

Version/Date: v1 08/21

In line with the CE standards for this type of product, there may be a manufacturers tolerance of approximately +/- 2% on the overall dimensions and finish on these products. As per our terms and conditions of guarantee, we cannot be held responsible for the use of dimensions shown for first fix without the actual products on site. All dimensions stated are nominal and are subject to manufacturing tolerances.