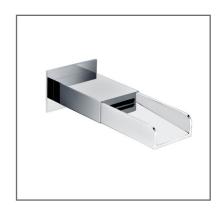

TECHNICAL DATA SHEET

Range: Brassware

Type: Wall Bath Spout

Code: AC012

Version/Date: v1 08/21