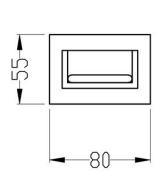

TECHNICAL DATA SHEET

Range: Brassware

Type: Wall Bath Spout

Code: AC012

Version/Date: v1 08/21

In line with the CE standards for this type of product, there may be a manufacturers tolerance of approximately +/- 2% on the overall dimensions and finish on these products. As per our terms and conditions of guarantee, we cannot be held responsible for the use of dimensions shown for first fix without the actual products on site. All dimensions stated are nominal and are subject to manufacturing tolerances.