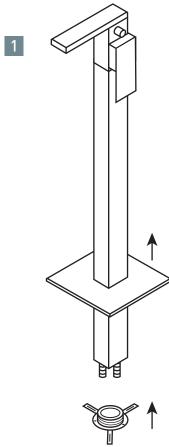

## Phoenix DESIGNED FOR YOU

Fitting Guide

Range: Brassware

Type: Cute Freestanding Bath Shower Mixer

Code: CU020

Version/Date: v1 03/18

• Insert the brass boss into your floor.

• Hold the main unit in position above the brass boss to connect the inlet pipes

• Use the 3 small screws to fasten the unit to the brass boss. Use the 3 longer screws (through the slots in the mounting plate) to screw the unit to the floor

<u>Guarantee/Aftercare</u>: During installation extra care must be taken to avoid damaging the fittings. We provide a guarantee against faulty manufacture or materials (excluding serviceable parts), providing they have been installed, cared for and used in accordance with our instructions and good plumbing practice.