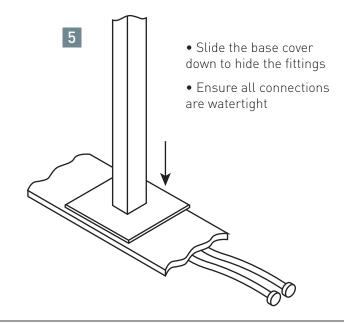

• Use the 3 small screws to fasten the unit to the brass boss. Use the 3 longer screws (through the slots in the mounting plate) to screw the unit to the floor

<u>Guarantee/Aftercare</u>: During installation extra care must be taken to avoid damaging the fittings. We provide a guarantee against faulty manufacture or materials (excluding serviceable parts), providing they have been installed, cared for and used in accordance with our instructions and good plumbing practice.