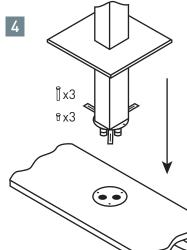

## Phoenix DESIGNED FOR YOU

Fitting Guide

Range: Brassware

Type: Cute Freestanding Bath Shower Mixer

Code: CU020

Version/Date: v1 03/18

• Insert the brass boss into your floor.

• Hold the main unit in position above the brass boss to connect the inlet pipes

• Use the 3 small screws to fasten the unit to the brass boss. Use the 3 longer screws (through the slots in the mounting plate) to screw the unit to the floor

<u>Guarantee/Aftercare</u>: During installation extra care must be taken to avoid damaging the fittings. We provide a guarantee against faulty manufacture or materials (excluding serviceable parts), providing they have been installed, cared for and used in accordance with our instructions and good plumbing practice.