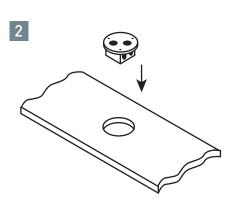

## Phoenix DESIGNED FOR YOU

Fitting Guide

Range: Brassware

Type: Cute Freestanding Bath Shower Mixer

Code: CU020

Version/Date: v1 03/18

• Insert the brass boss into your floor.

• Hold the main unit in position above the brass boss to connect the inlet pipes