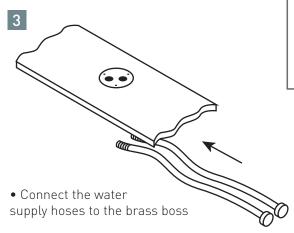

## Phoenix DESIGNED FOR YOU

Fitting Guide

Range: Brassware

Type: Cute Freestanding Bath Shower Mixer

Code: CU020

Version/Date: v1 03/18

• Insert the brass boss into your floor.

• Hold the main unit in position above the brass boss to connect the inlet pipes