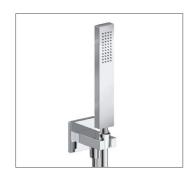

TECHNICAL DATA SHEET

Range: Showering

Type: Square Hand Held Shower

Code: SH029

Version/Date: v1 04/23

Information: Inc hose & bracket

Guarantee/Aftercare: During installation extra care must be taken to avoid damaging the fittings. We provide a guarantee against faulty manufacture or materials (excluding serviceable parts), providing they have been installed, cared for and used in accordance with our instructions and good plumbing practice. We recommend that all brassware is installed to allow access to serviceable parts as we cannot accept responsibility in the event that access is required.