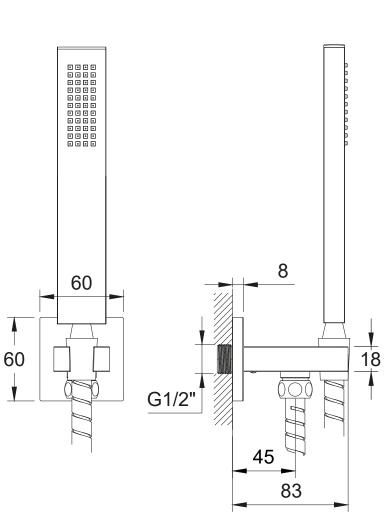

TECHNICAL DATA SHEET

Range: Showering

Type: Square Hand Held Shower

Code: SH029

Version/Date: v1 04/23

Information: Inc hose & bracket

Guarantee/Aftercare: During installation extra care must be taken to avoid damaging the fittings. We provide a guarantee against faulty manufacture or materials (excluding serviceable parts), providing they have been installed, cared for and used in accordance with our instructions and good plumbing practice. We recommend that all brassware is installed to allow access to serviceable parts as we cannot accept responsibility in the event that access is required.