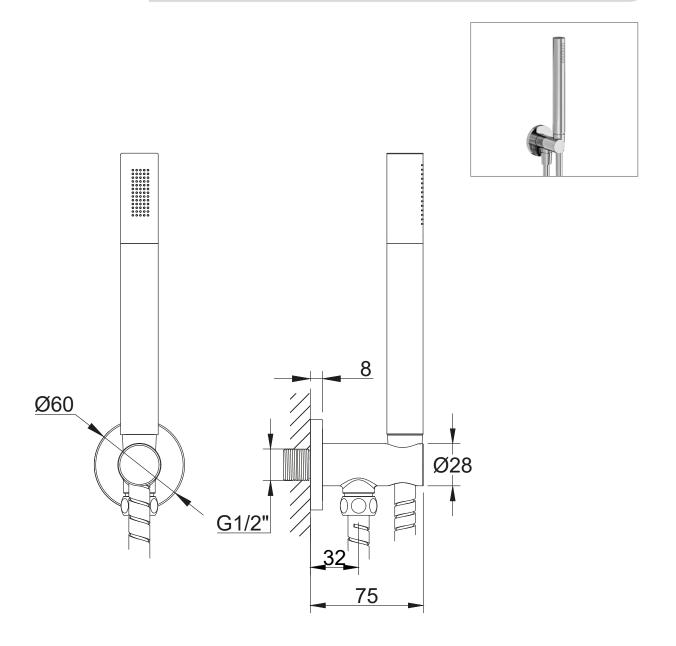

TECHNICAL DATA SHEET

Range: Showering

Type: Round Hand Held Shower

Code: SH028

Version/Date: v1 04/23

Information: Inc hose & bracket

Guarantee/Aftercare: During installation extra care must be taken to avoid damaging the fittings. We provide a guarantee against faulty manufacture or materials (excluding serviceable parts), providing they have been installed, cared for and used in accordance with our instructions and good plumbing practice. We recommend that all brassware is installed to allow access to serviceable parts as we cannot accept responsibility in the event that access is required.