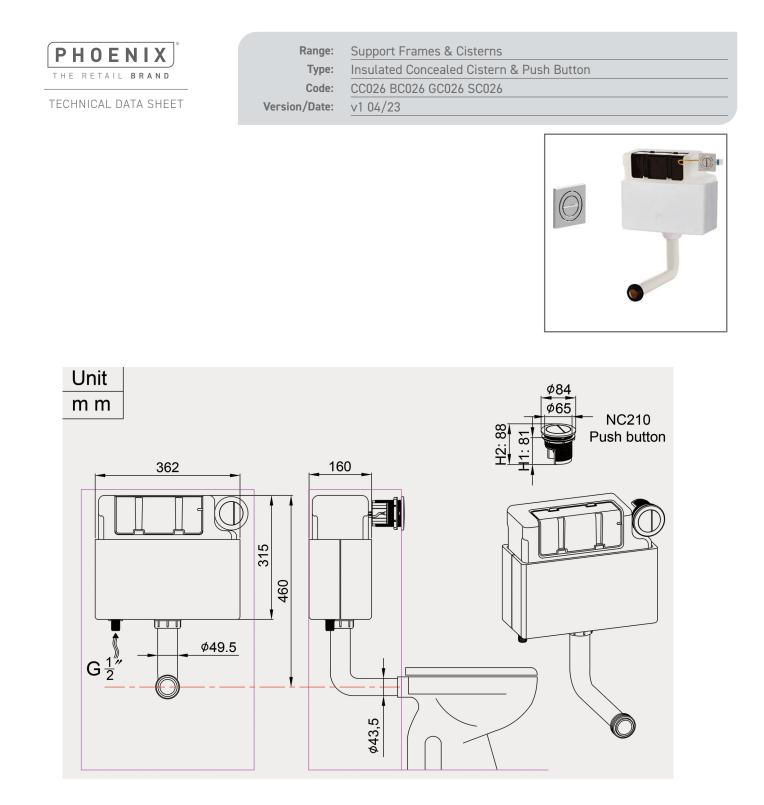

Information:

<u>Guarantee/Aftercare</u>: During installation extra care must be taken to avoid damaging the fittings. We provide a guarantee against faulty manufacture or materials (excluding serviceable parts), providing they have been installed, cared for and used in accordance with our instructions and good plumbing practice. We recommend that all brassware is installed to allow access to serviceable parts as we cannot accept responsibility in the event that access is required.

Phoenix Whirlpools Ltd. Unit 8, Leeds 27 Industrial Estate, Bruntcliffe Ave. Morley, Leeds LS27 OLL Tel: 0113 201 2260 Email: sales@phoenix-uk.com Web: www.phoenix-uk.com

Notes: Drawings may not be to scale. All dimensions in mm unless otherwise stated. Information correct at time of printing but subject to